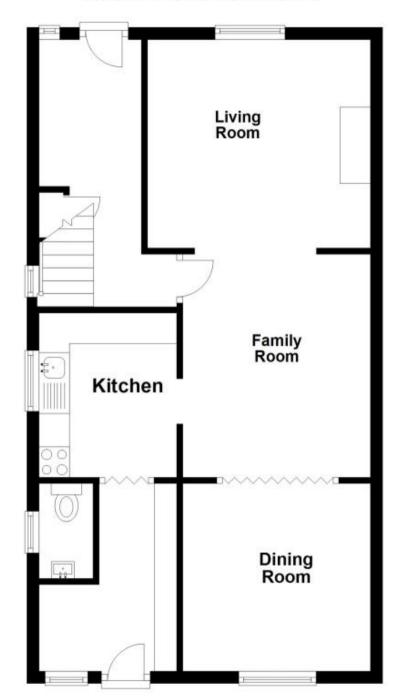

## Accommodation

**Entrance Hallway** 

Living Room 3.66x3.42 Family Room 3.32x3.08

Dining Room 3.32x3.08

Kitchen 3.32x2.26

**Utility Room** 

Cloakroom

Stairs & Landing

Ground Floor

Approx. 56.4 sq. metres (606.6 sq. feet)

**First Floor** 

Approx. 38.2 sq. metres (411.3 sq. feet)

Total area: approx. 94.6 sq. metres (1017.9 sq. feet)