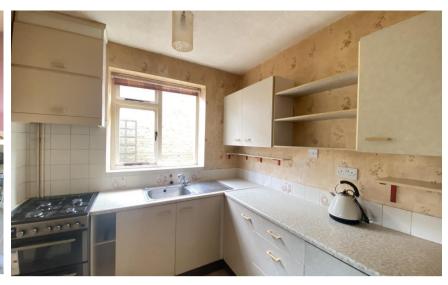

## Accommodation

**Entrance Hallway** 

Living Room 3.66x3.42 Family Room 3.32x3.08

Dining Room 3.32x3.08

Kitchen 3.32x2.26

**Utility Room** 

Cloakroom

Stairs & Landing