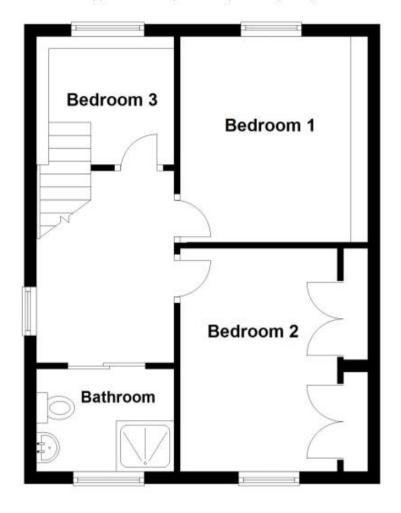

**Bedroom 1** 3.36x3.02

**Bedroom 2** 3.42x3.02

**Bedroom 3** 2.29x2.07 **Bathroom** 1.95x1.50

Rear Garden Driveway

Call Maidstone 01622 675064 ■ wardsofkent.co.uk

POTENTIAL:

B(82)

CURRENT

Ground Floor

Approx. 56.4 sq. metres (606.6 sq. feet)

**First Floor** 

Approx. 38.2 sq. metres (411.3 sq. feet)

Total area: approx. 94.6 sq. metres (1017.9 sq. feet)