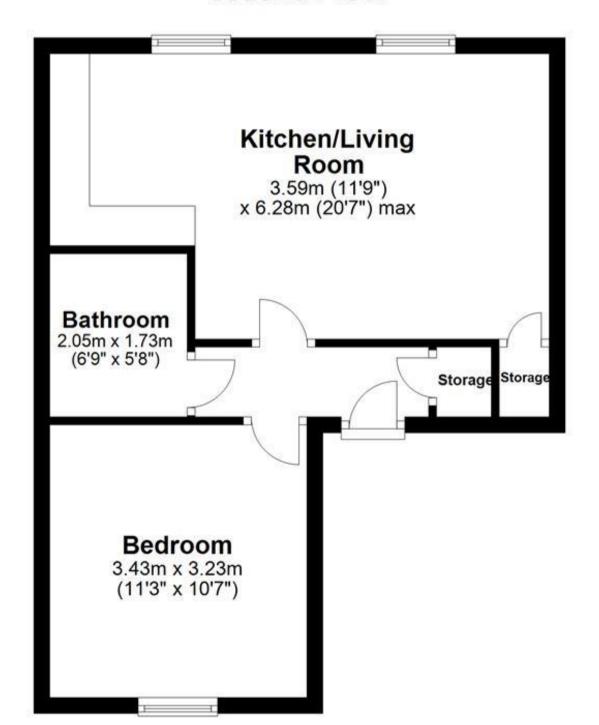

#### Accommodation

**Double Bedroom** 3.43m x 3.23m **Kitchen/Living room** 3.59m x 6.28m

**Bathroom** 2.05m x 1.73m

Storage 1

Storage 2

Allocated parking

Deposit required is £865.38 Canterbury District - Council Tax Band Tax Band B