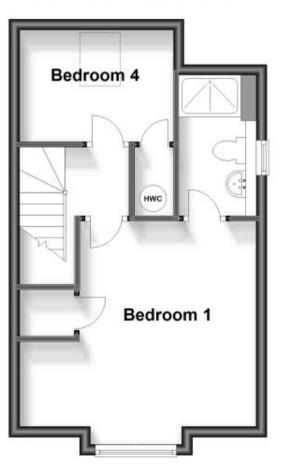

## Price £1,800 PCM Fees Apply

Available 13/01/24

Lillywhite Road Chichester PO18

Accommodation Kitchen 15'7 x 10'5

**Downstairs Cloakroom** 

Bedroom 1 14'2 x 12'8

Bedroom 3 14'7 x 11'2 Bedroom 4 6'7 x 5'5

Family Bathroom 7'5 x 5'1

## **Ground Floor**

Approx. 65.5 sq. metres (705.5 sq. feet)

Second Floor Approx. 32.9 sq. metres (354.0 sq. feet)