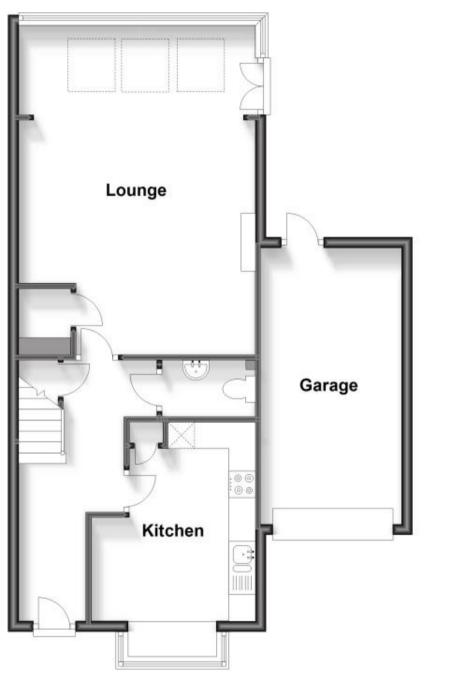

## Price £1,800 PCM Fees Apply

Available 13/01/24

Lillywhite Road Chichester PO18

Accommodation Kitchen 15'7 x 10'5

**Downstairs Cloakroom** 

Bedroom 1 14'2 x 12'8

Bedroom 3 14'7 x 11'2 Bedroom 4 6'7 x 5'5

Family Bathroom 7'5 x 5'1

Lounge 14'7 x 11'8

En Suite 8'7 x 4'2 Bedroom 2 12'5 x 10'7

En Suite 7'5 x 5'1

Garage

## **Ground Floor**

Approx. 65.5 sq. metres (705.5 sq. feet)

Second Floor Approx. 32.9 sq. metres (354.0 sq. feet)