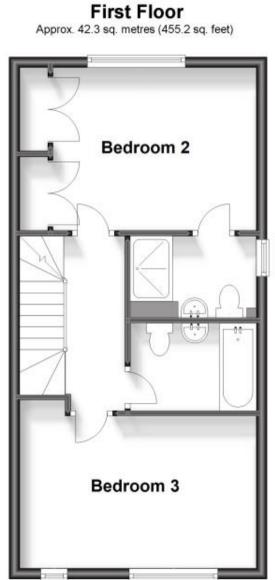

## Price £1,800 PCM Fees Apply

Available 13/01/24

Lillywhite Road Chichester PO18

Accommodation Kitchen 15'7 x 10'5

**Downstairs Cloakroom** 

Bedroom 1 14'2 x 12'8

Bedroom 3 14'7 x 11'2 Bedroom 4 6'7 x 5'5

Family Bathroom 7'5 x 5'1

Lounge 14'7 x 11'8

En Suite 8'7 x 4'2 Bedroom 2 12'5 x 10'7

En Suite 7'5 x 5'1

## **Ground Floor**

Approx. 65.5 sq. metres (705.5 sq. feet)

Second Floor Approx. 32.9 sq. metres (354.0 sq. feet)