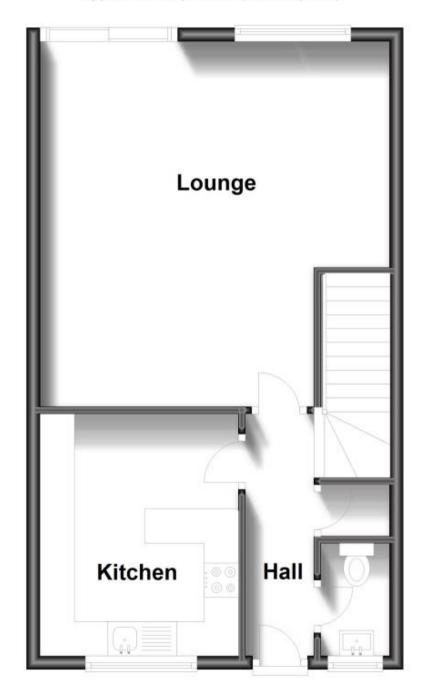

## Accommodation

Lounge 5.32-5.05 Kitchen 3.52-2.89

**Bedroom One** 4.47-2.95

En-Suite 2.10-1.60

Bathroom 2.10-1.67

**Bedroom Two** 3.03-2.53 Bedroom Three 2.64-2.00

**Bedroom Four** 3.32-2.02

## Call Bognor Regis 01243 860290 ■ cubittandwest.co.uk

**Ground Floor** 

Approx. 45.6 sq. metres (491.3 sq. feet)

**First Floor** 

Approx. 45.5 sq. metres (489.8 sq. feet)

Total area: approx. 91.2 sq. metres (981.1 sq. feet)