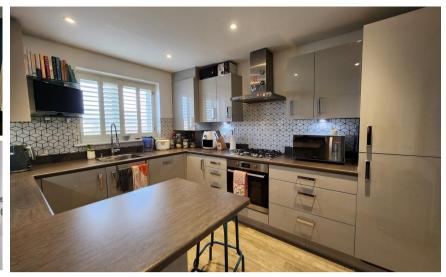

## Accommodation

Lounge 5.32-5.05 Kitchen 3.52-2.89

**Bedroom One** 4.47-2.95

En-Suite 2.10-1.60

Bathroom 2.10-1.67

**Bedroom Two** 3.03-2.53 Bedroom Three 2.64-2.00

**Bedroom Four** 3.32-2.02