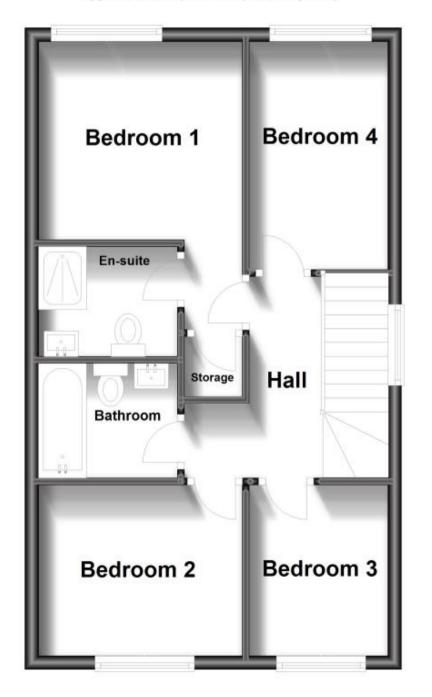

## Accommodation

Lounge 5.32-5.05 Kitchen 3.52-2.89

**Bedroom One** 4.47-2.95

En-Suite 2.10-1.60

Bathroom 2.10-1.67

**Bedroom Two** 3.03-2.53 Bedroom Three 2.64-2.00

**Bedroom Four** 3.32-2.02

## Call Bognor Regis 01243 860290 ■ cubittandwest.co.uk

**Ground Floor** 

Approx. 45.6 sq. metres (491.3 sq. feet)

**First Floor** 

Approx. 45.5 sq. metres (489.8 sq. feet)

Total area: approx. 91.2 sq. metres (981.1 sq. feet)