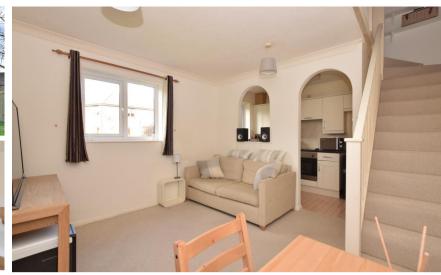

### Accommodation

**Lounge / diner** 3.74 x 3.43

**Kitchen** 2.85 x 1.6 **Bedroom** 3.76 x 2.92

Bathroom