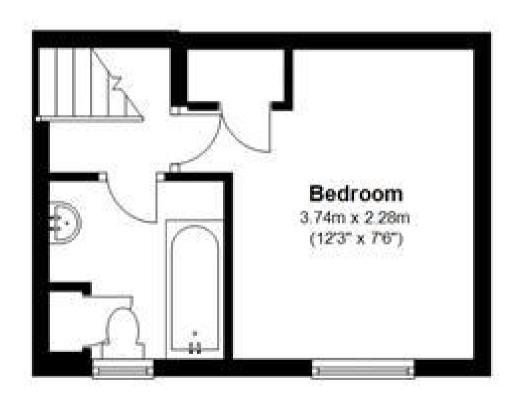

### Accommodation

**Lounge / diner** 3.74 x 3.43

**Kitchen** 2.85 x 1.6 **Bedroom** 3.76 x 2.92

Bathroom

# First Floor