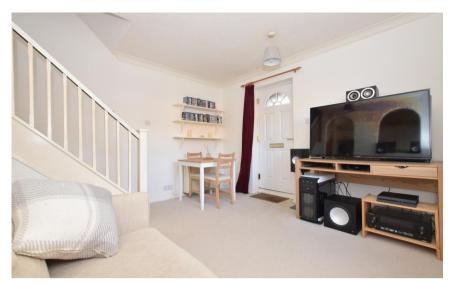

### Accommodation

**Lounge / diner** 3.74 x 3.43

**Kitchen** 2.85 x 1.6 **Bedroom** 3.76 x 2.92

Bathroom

## **Ground Floor**