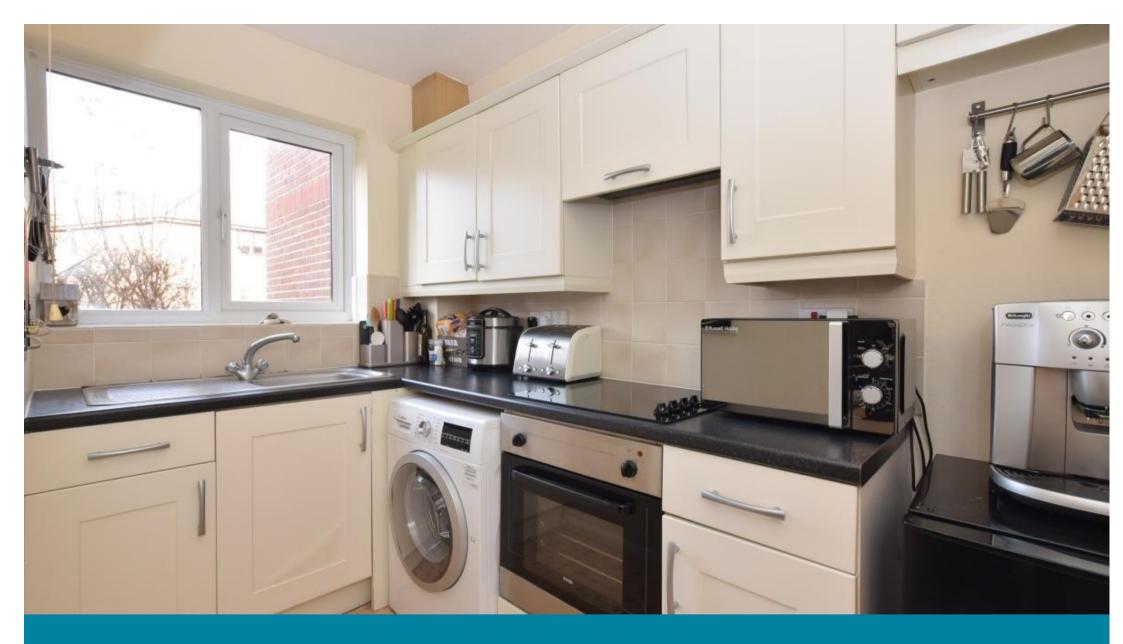

### Accommodation

**Lounge / diner** 3.74 x 3.43

**Kitchen** 2.85 x 1.6 **Bedroom** 3.76 x 2.92

Bathroom