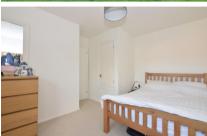

### Accommodation

**Lounge / diner** 3.74 x 3.43

**Kitchen** 2.85 x 1.6 **Bedroom** 3.76 x 2.92

Bathroom

# First Floor