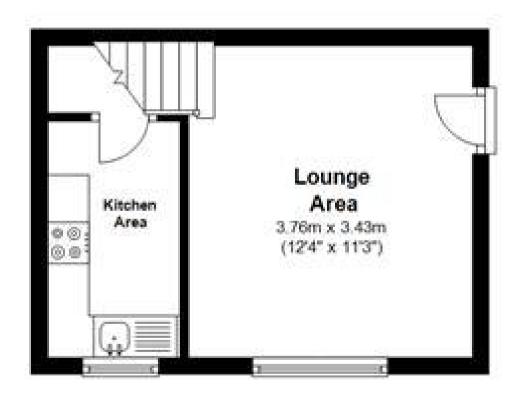

### Accommodation

**Lounge / diner** 3.74 x 3.43

**Kitchen** 2.85 x 1.6 **Bedroom** 3.76 x 2.92

Bathroom

## **Ground Floor**