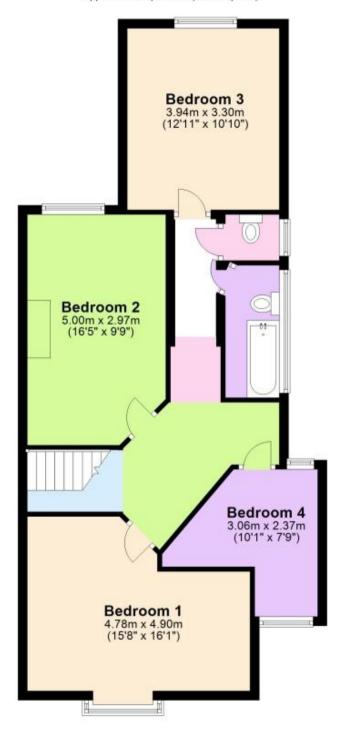

## **Accommodation**

Lounge 16'2x9'9

Dining Room 16'5x9'9

Kitchen 15'2x5'10

Family Room 15'6x10'9

Bedroom 1 16'1x15'8

Bedroom 2 16'5x9'9

Bedroom 3 12'11x10'10

Bedroom 4 10'2x7'9

**Bathroom** 

Separate WC

Call Sutton 020 86426266 ■ cubittandwest.co.uk

## Dining Lean Room 2.97m x 5.00m (9'9" x 16'5") To Family Kitchen 4.72m x 1.78m (15'6" x 5'10") Room 4.72m x 3.28m (15'6" x 10'9") Lounge 3.63m (11'11") max x 4.93m (16'2")

First Floor

Approx. 67.8 sq. metres (729.8 sq. feet)