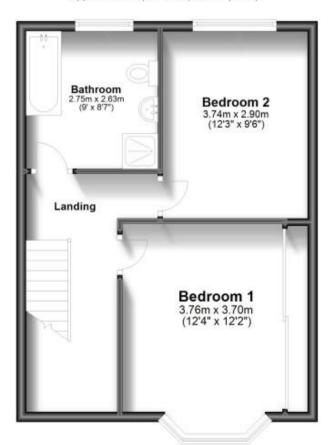

#### **Accommodation**

Hallway

**Living Room** 12'2 x 12'4

**Dining Room** 12'5 x 18'5

**Downstairs Cloakroom** 

Kitchen 12'1 x 9'8

Landing

Bedroom 1 12'4 x 12'2

Bedroom 2 12'3 x 9'6

**Bathroom** Landing

**Bedroom 3** 7'9 x 12'10 Bedroom 4 7'5 x 15'5

Storage Garden

### **Ground Floor**

Approx. 56.8 sq. metres (611.1 sq. feet)

First Floor

Approx. 43.0 sq. metres (462.7 sq. feet)