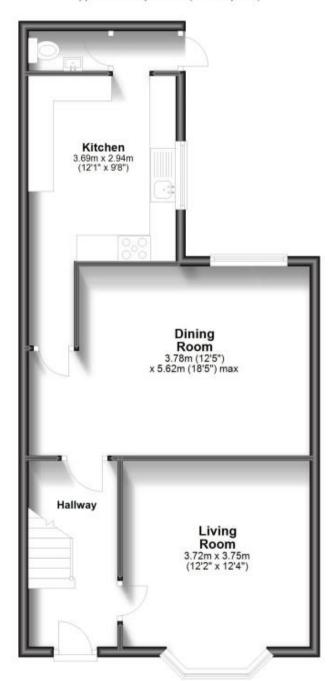

#### **Accommodation**

Hallway

**Living Room** 12'2 x 12'4

**Dining Room** 12'5 x 18'5

**Downstairs Cloakroom** 

Kitchen 12'1 x 9'8

Landing

Bedroom 1 12'4 x 12'2

### **Ground Floor**

Approx. 56.8 sq. metres (611.1 sq. feet)

First Floor

Approx. 43.0 sq. metres (462.7 sq. feet)