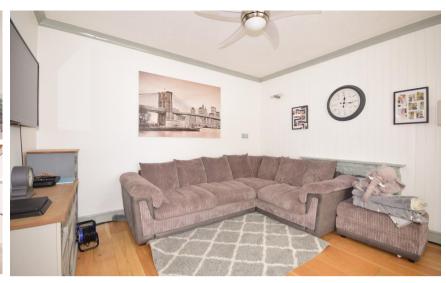

#### **Accommodation**

Hallway

**Living Room** 12'2 x 12'4

**Dining Room** 12'5 x 18'5

**Downstairs Cloakroom** 

Kitchen 12'1 x 9'8

Landing

Bedroom 1 12'4 x 12'2