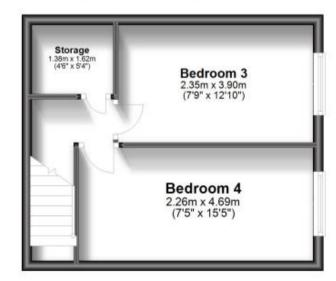

Bedroom 2 12'3 x 9'6

**Bathroom** Landing

**Bedroom 3** 7'9 x 12'10 Bedroom 4 7'5 x 15'5

Storage Garden

## Second Floor

Approx. 26.5 sq. metres (285.0 sq. feet)