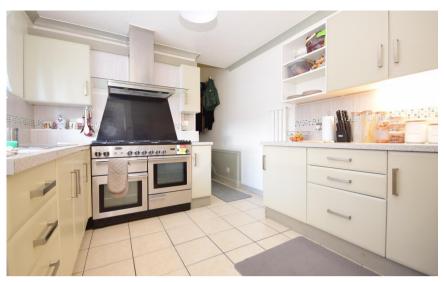

#### **Accommodation**

Hallway

**Living Room** 12'2 x 12'4

**Dining Room** 12'5 x 18'5

**Downstairs Cloakroom** 

Kitchen 12'1 x 9'8

Landing

Bedroom 1 12'4 x 12'2