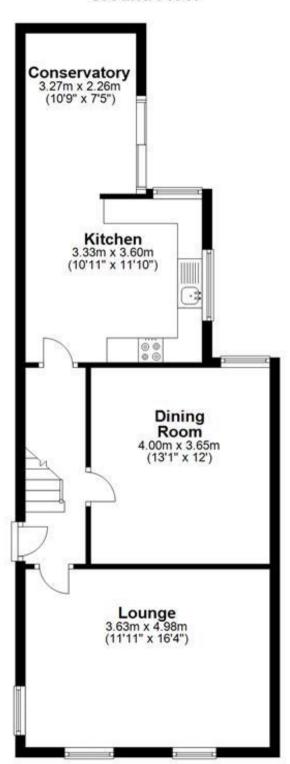

**Entrance Hall** 

Kitchen 3.6 x 3.33

Landing

Bedroom 1 3.36 x 4.46

Bedroom 2 3.15 x 3.84

 $\textbf{Dining Room} \quad 3.2 \times 3.84$ 

**Bathroom** 3.10 x 3.36

Garden

Conservatory 2.26 x 3.27

**Lounge** 3.30 x 4.27

Call Medway 01634 714848 ■ wardsofkent.co.uk

POTENTIAL:

CURRENT

## **Ground Floor**