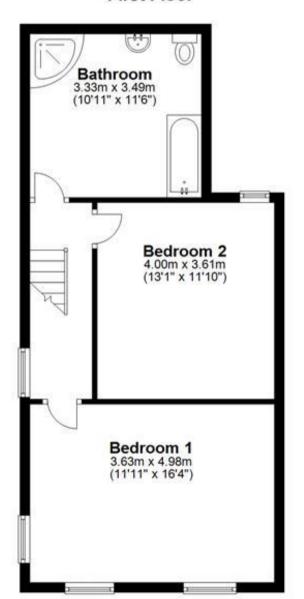

**Entrance Hall** 

Kitchen 3.6 x 3.33

Landing

Bedroom 1 3.36 x 4.46

Bedroom 2 3.15 x 3.84

 $\textbf{Dining Room} \quad 3.2 \times 3.84$ 

**Bathroom** 3.10 x 3.36

Garden

## First Floor