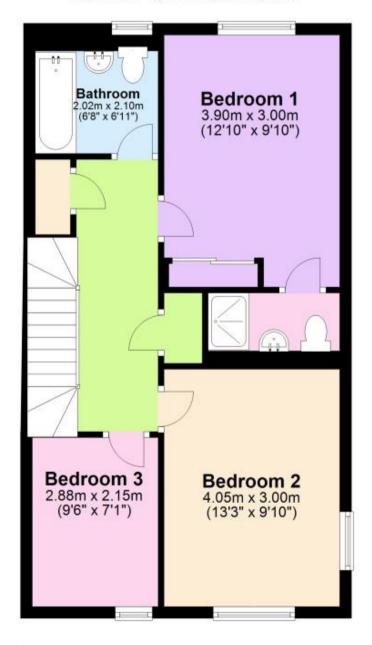

## Accommodation

**Lounge** 5.35 x 5.25

Kitchen Dining Room 4.3 x 3.9

**Utility Room** 

Cloakroom

Master bedroom 3.9 x 3

En Suite

**Bedroom 2** 4.05 x 3

**Bedroom 3** 2.9 x 2.15

**Family Bathroom** 

## Ground Floor

Approx. 49.9 sq. metres (537.3 sq. feet)

First Floor

Approx. 49.7 sq. metres (535.2 sq. feet)

Total area: approx. 99.6 sq. metres (1072.6 sq. feet)