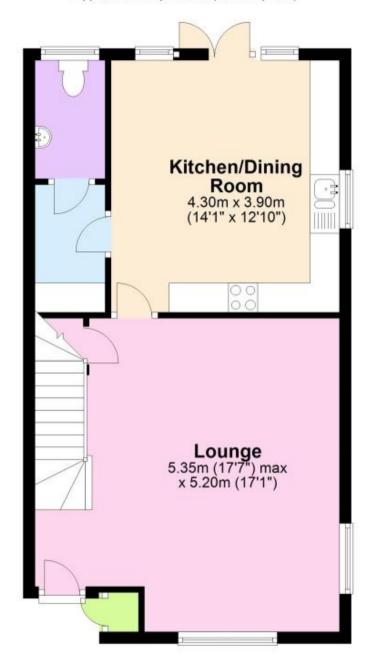

## Accommodation

**Lounge** 5.35 x 5.25

Kitchen Dining Room 4.3 x 3.9

**Utility Room** 

Cloakroom

Master bedroom 3.9 x 3

En Suite

**Bedroom 2** 4.05 x 3

**Bedroom 3** 2.9 x 2.15

**Family Bathroom** 

## Ground Floor

Approx. 49.9 sq. metres (537.3 sq. feet)

First Floor

Approx. 49.7 sq. metres (535.2 sq. feet)

Total area: approx. 99.6 sq. metres (1072.6 sq. feet)