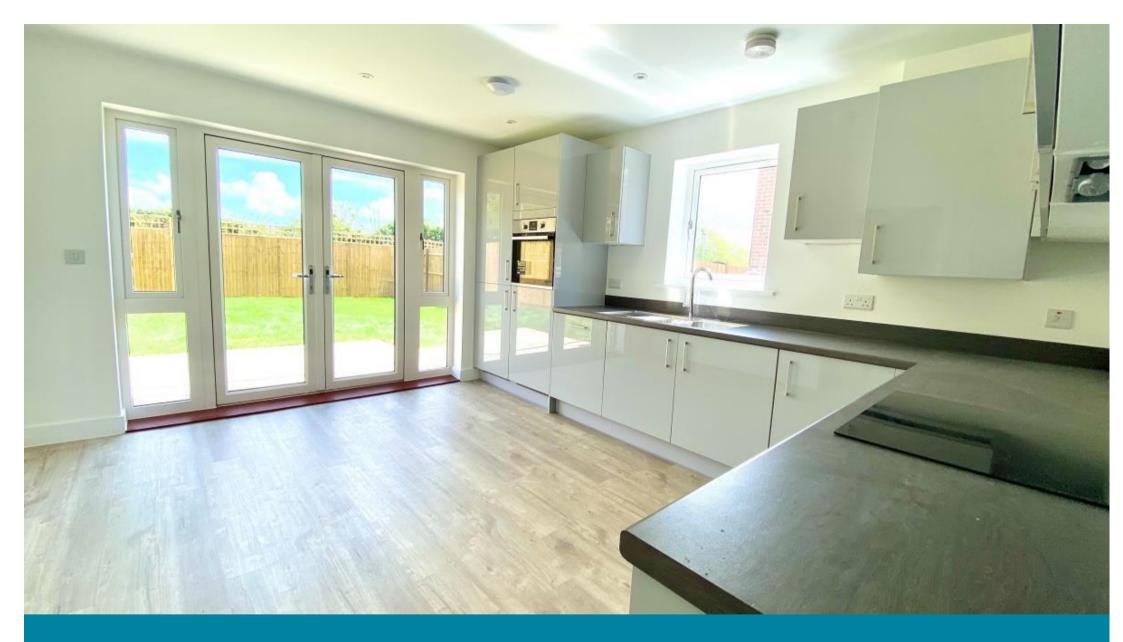

## Accommodation

**Lounge** 5.35 x 5.25

Kitchen Dining Room 4.3 x 3.9

**Utility Room** 

Cloakroom

Master bedroom 3.9 x 3

En Suite

**Bedroom 2** 4.05 x 3