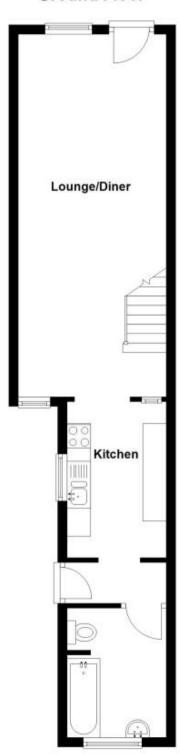

## Living/Dining Room /

Accommodation

Living/Dining Room 7.71x3.15

Kitchen 3.15x2.11

**Recess** 2.11x0.87

**Bathroom** 2.75x2.11

Stairs & Landing

**Bedroom 1** 3.51x3.15

## **Ground Floor**

First Floor