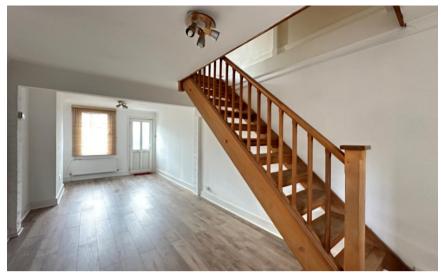

## Living/Dining Room /

Accommodation

Living/Dining Room 7.71x3.15

Kitchen 3.15x2.11

**Recess** 2.11x0.87

**Bathroom** 2.75x2.11

Stairs & Landing

**Bedroom 1** 3.51x3.15