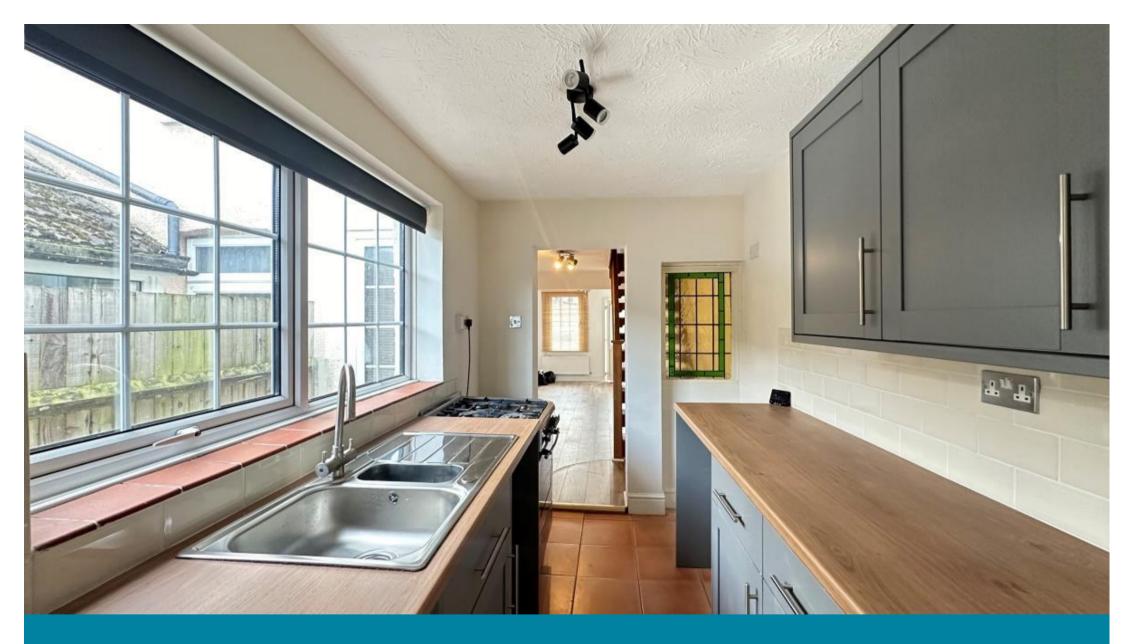

## **Main Features**

- Newly Refurbished House
- No Deposit Option Available
- Video Walk About Available
- Modern New Bathroom
- Modern New Kitchen
- Gas Central Heating

Deposit required is £1,384.62 Tonbridge and Malling District - Council Tax Band Tax Band B

## Living/Dining Room /

Accommodation

Living/Dining Room 7.71x3.15

Kitchen 3.15x2.11

**Recess** 2.11x0.87

**Bathroom** 2.75x2.11

Stairs & Landing

**Bedroom 1** 3.51x3.15