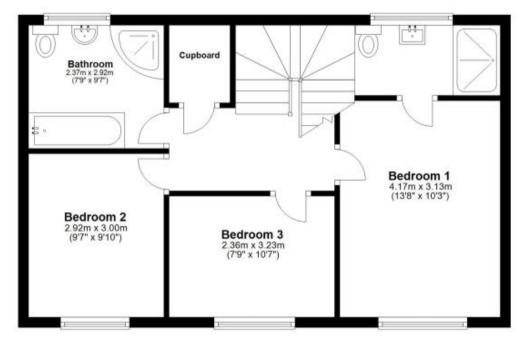

## Accommodation

Entrance hallway

**WC** 1.87 X 0.97

Kitchen/diner 5.71 x 3.93

Lounge 5.69 x 2.84

**Bedroom 1** 4.17 x 3.13

En-suite shower room 3.12 x 1.37

Bedroom 3 3.23 x 2.36

Bedroom 2 3.34 x 2.92

**Bathroom** 2.92 x 2.37

Garden

Driveway

## First Floor

Approx. 53.1 sq. metres (571.6 sq. feet)