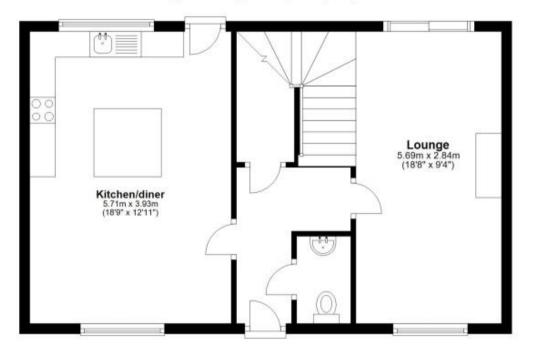

## Accommodation

Entrance hallway

**WC** 1.87 X 0.97

Kitchen/diner 5.71 x 3.93

Lounge 5.69 x 2.84

**Bedroom 1** 4.17 x 3.13

En-suite shower room 3.12 x 1.37

Bedroom 3 3.23 x 2.36

## Call Tonbridge 01732 770833 ■ wardsofkent.co.uk

**Ground Floor** 

Approx. 52.3 sq. metres (562.9 sq. feet)