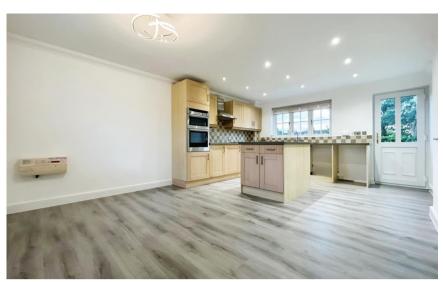

## Accommodation

Entrance hallway

**WC** 1.87 X 0.97

Kitchen/diner 5.71 x 3.93

Lounge 5.69 x 2.84

**Bedroom 1** 4.17 x 3.13

En-suite shower room 3.12 x 1.37

Bedroom 3 3.23 x 2.36