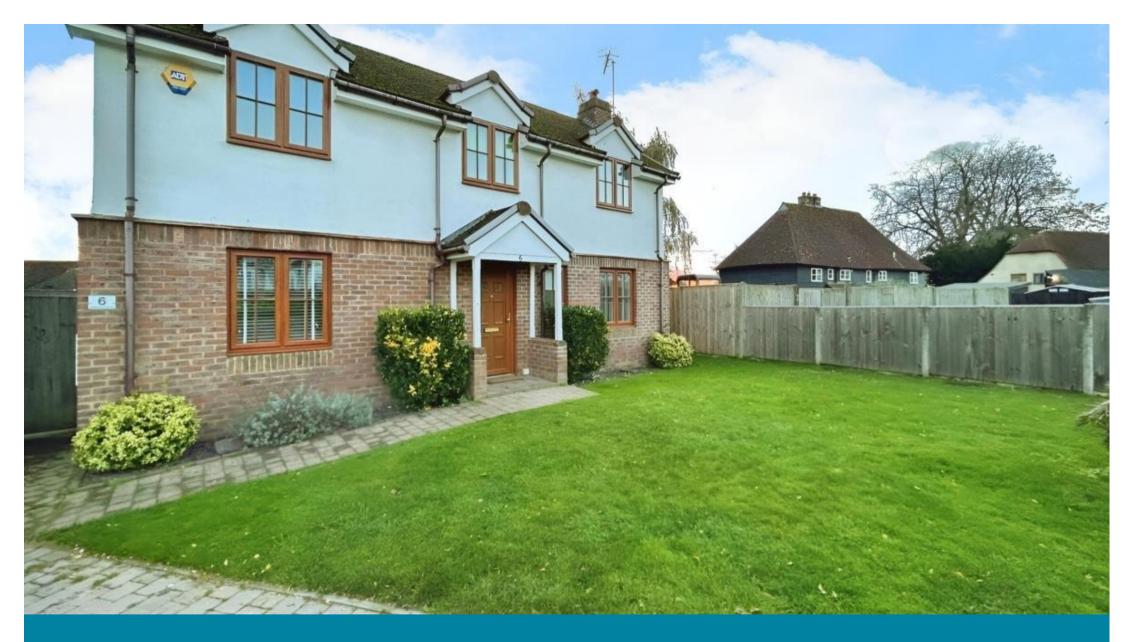

## **Main Features**

- Driveway
- Gated development
- Large garden
- Bathroom, en-suite & WC
- Newly carpeted
- Freshly painted

Deposit required is £2,250.00 Maidstone District - Council Tax Band Tax Band F

## Accommodation

Entrance hallway

**WC** 1.87 X 0.97

Kitchen/diner 5.71 x 3.93

Lounge 5.69 x 2.84

**Bedroom 1** 4.17 x 3.13

En-suite shower room 3.12 x 1.37

Bedroom 3 3.23 x 2.36

Bedroom 2 3.34 x 2.92

**Bathroom** 2.92 x 2.37

Garden

Driveway