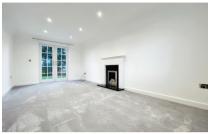

## Accommodation

Entrance hallway

**WC** 1.87 X 0.97

Kitchen/diner 5.71 x 3.93

Lounge 5.69 x 2.84

**Bedroom 1** 4.17 x 3.13

En-suite shower room 3.12 x 1.37

Bedroom 3 3.23 x 2.36