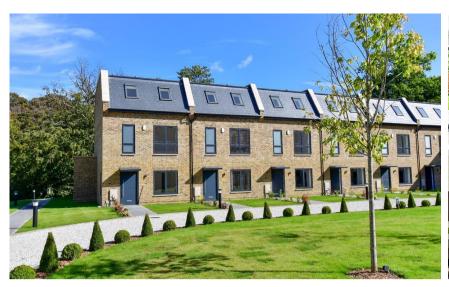

## **Price**

£2,500 PCM

Fees Apply

Available 13/01/24

**Fawkham Manor** Fawkham Lane DA3

## Townhouse

NOS. 14, 20 & 26

|    | OVERALL                    | 1,582 ft <sup>2</sup> | 147 m²        |     |
|----|----------------------------|-----------------------|---------------|-----|
| 6. | Bedroom 4                  | 11.2 ft x 8.2 ft      | 3.4 m x 2.5 m |     |
| 5. | Bedroom 3                  | 14.0 ft x 11.2 ft     | 4.2 m x 3.4 m | 1   |
| 4. | Bedroom 2                  | 16.4 ft x 11.2 ft     | 5.0 m x 3.4 m |     |
| 3. | Bedroom 1                  | 16.4 ft x 11.2 ft     | 5.0 m x 3.4 m |     |
| 2. | Kitchen/Dining/Family Room | 21.5 ft x 14.4 ft     | 6.5 m x 4.4 m |     |
| 1. | Living Room                | 12.5 ft x 9.2 ft      | 3.8 m x 2.8 m | . 1 |