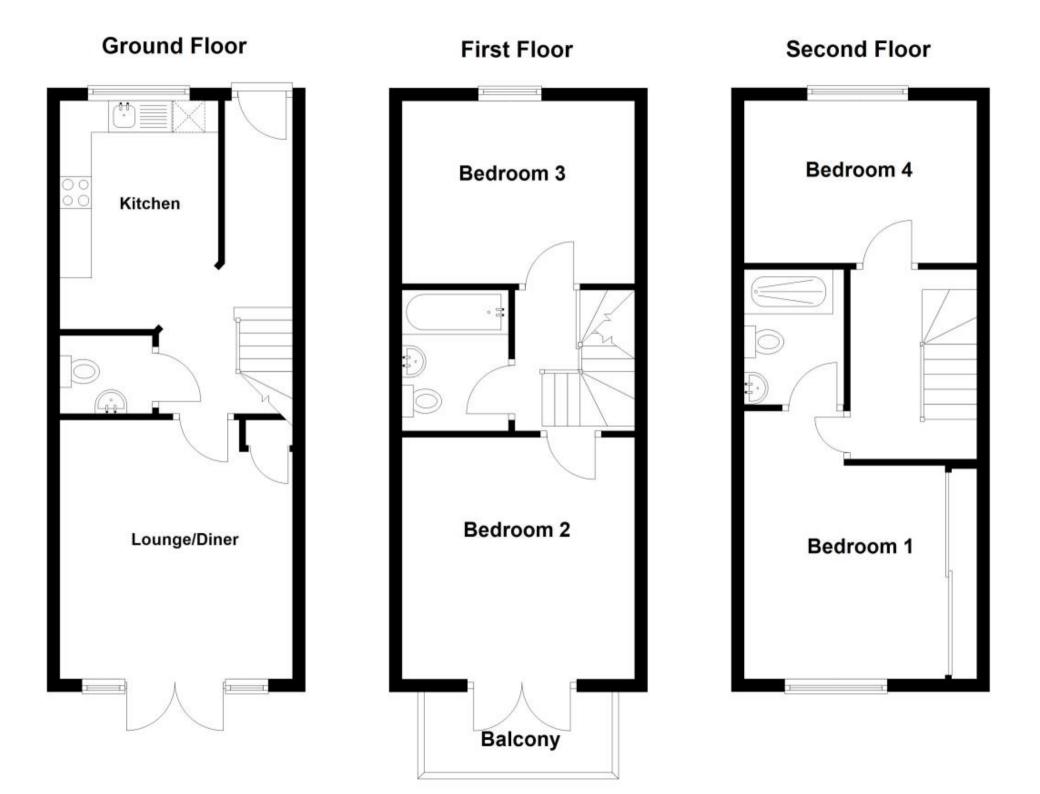

## Accommodation

Entrance Hallway Kitchen 3.61x2.50 Claokroom 1.46x1.23 Living/Dining Room 4.08x3.67 Stairs & 1st Landing Bedroom 2 3.81x3.63 Bedroom 3 3.67x2.73 Bathroom 2.22x1.68 Stairs & 2nd Landing Bedroom 1 4.00x3.66 En Suite 2.13x1.57 Bedroom 4 3.67x2.56 Patio Two Allocated Parking Spaces