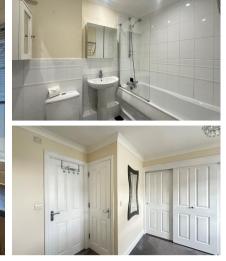

## Accommodation

Entrance Hallway Kitchen 3.61x2.50 Claokroom 1.46x1.23 Living/Dining Room 4.08x3.67 Stairs & 1st Landing Bedroom 2 3.81x3.63 Bedroom 3 3.67x2.73 Bathroom 2.22x1.68 Stairs & 2nd Landing Bedroom 1 4.00x3.66 En Suite 2.13x1.57 Bedroom 4 3.67x2.56 Patio Two Allocated Parking Spaces