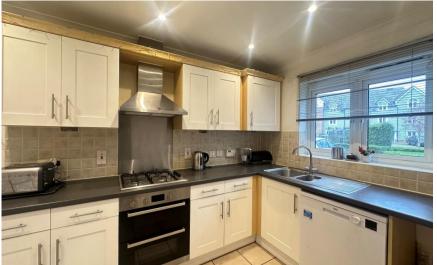

## Accommodation

Entrance Hallway Kitchen 3.61x2.50 Claokroom 1.46x1.23 Living/Dining Room 4.08x3.67 Stairs & 1st Landing Bedroom 2 3.81x3.63 Bedroom 3 3.67x2.73 Bathroom 2.22x1.68 Stairs & 2nd Landing Bedroom 1 4.00x3.66 En Suite 2.13x1.57 Bedroom 4 3.67x2.56 Patio Two Allocated Parking Spaces