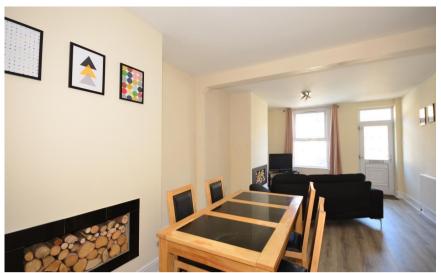

## **Accommodation**

Lounge/Dining Area 7.70x3.74

Kitchen 4.24x1.70

**Bathroom** 2.85x1.66

Utilty Room

Stairs To Basement

**Bedroom 4** 3.63x3.35

Stairs & 1st Landing