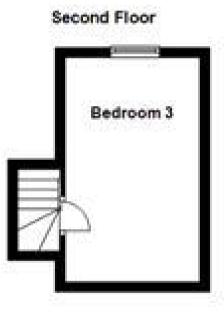

Bedroom 1 3.64x3.73

Bedroom 2 3.86x2.31

Stairs To 2nd Floor

Bedroom 3 4.61x2.44 Garden