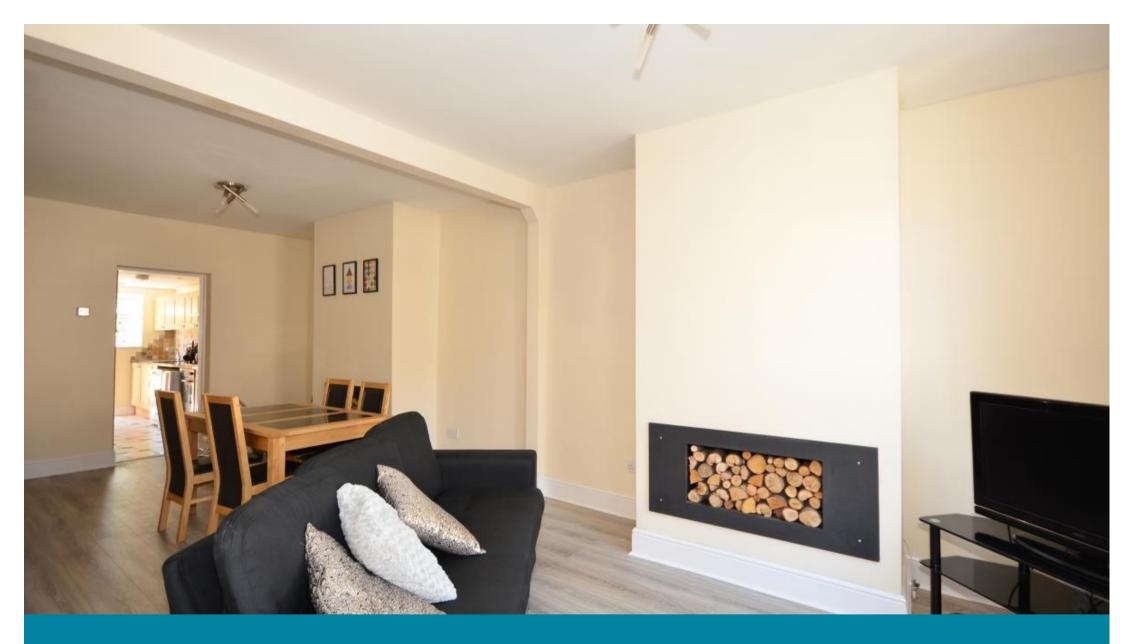

## **Accommodation**

Lounge/Dining Area 7.70x3.74

Kitchen 4.24x1.70

**Bathroom** 2.85x1.66

Utilty Room

Stairs To Basement

**Bedroom 4** 3.63x3.35

Stairs & 1st Landing