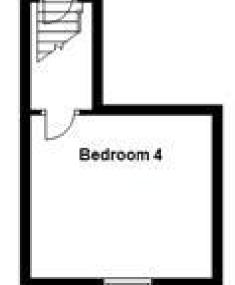

## **Accommodation**

Lounge/Dining Area 7.70x3.74

Kitchen 4.24x1.70

**Bathroom** 2.85x1.66

Utilty Room

Stairs To Basement

**Bedroom 4** 3.63x3.35

Stairs & 1st Landing