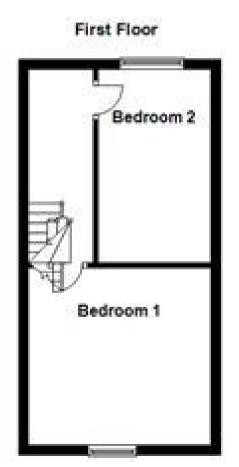

Bedroom 1 3.64x3.73

Bedroom 2 3.86x2.31

Stairs To 2nd Floor

Bedroom 3 4.61x2.44 Garden