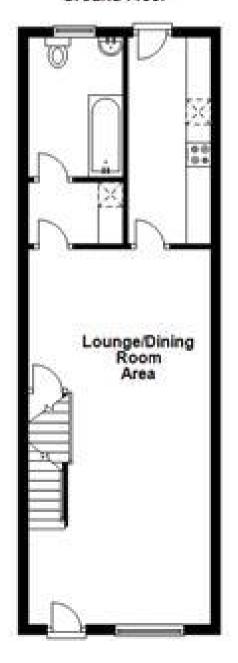

## **Accommodation**

Lounge/Dining Area 7.70x3.74

Kitchen 4.24x1.70

**Bathroom** 2.85x1.66

Utilty Room

Stairs To Basement

**Bedroom 4** 3.63x3.35

Stairs & 1st Landing

## **Ground Floor**

Basement