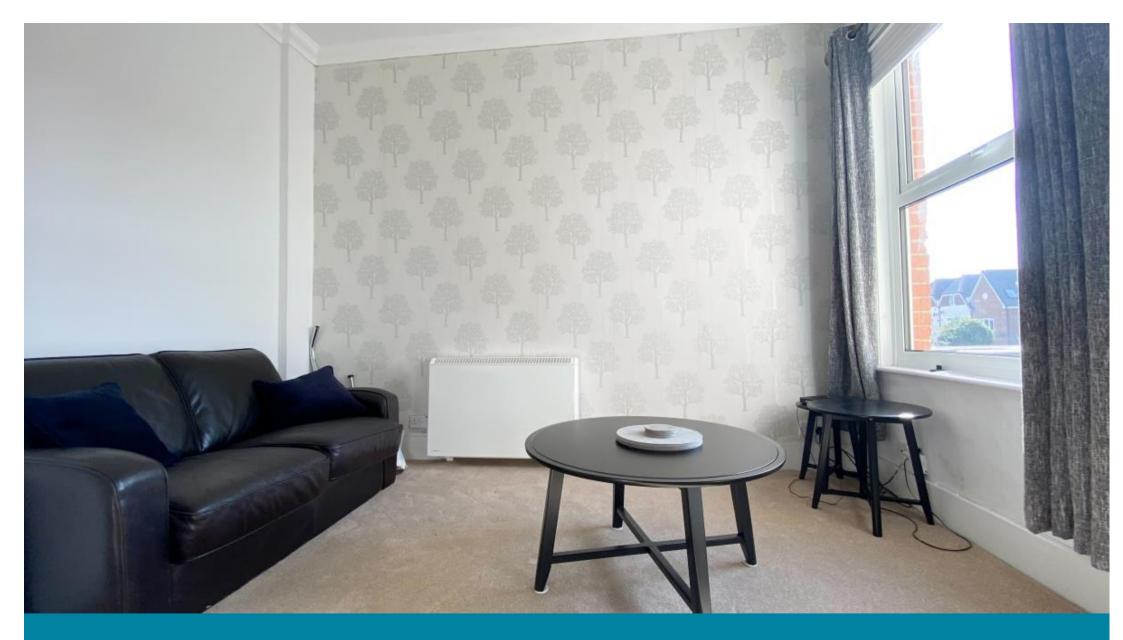

## Accommodation

Lounge Diner  $3.63 \times 3.02$ 

**Kitchen** 3.63 x 1.49

**Bathroom** 

Double Bedroom 3.3 x 2.64

POTENTIAL:

CURRENT

**First Floor** 