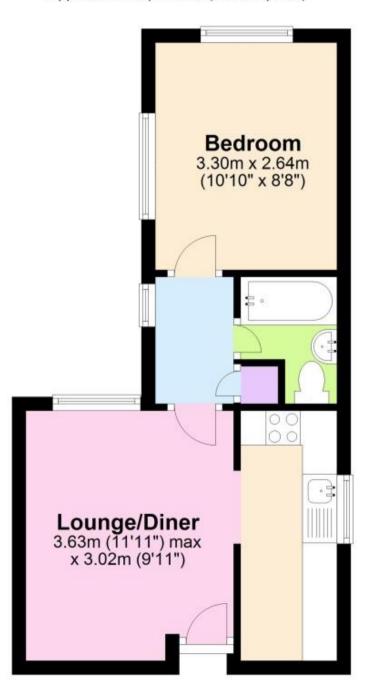

## Accommodation

Lounge Diner  $3.63 \times 3.02$ 

**Kitchen** 3.63 x 1.49

**Bathroom** 

Double Bedroom 3.3 x 2.64

POTENTIAL:

CURRENT

**First Floor** 

Approx. 30.7 sq. metres (330.2 sq. feet)

Total area: approx. 30.7 sq. metres (330.2 sq. feet)