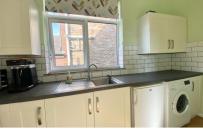

## Accommodation

Lounge Diner  $3.63 \times 3.02$ 

**Kitchen** 3.63 x 1.49

**Bathroom** 

Double Bedroom 3.3 x 2.64

POTENTIAL:

CURRENT

**First Floor** 