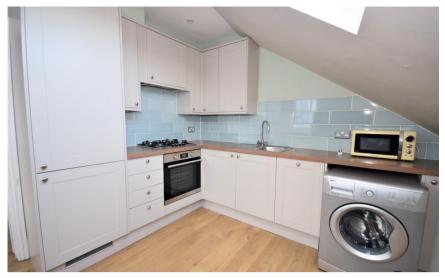

## Accommodation

**Kitchen** 3.15 x 4.17 **Reception** 5.66 x 4.17 **Bedroom 1** 4.70 x 3.53 **Bedroom 2** 3.76 x 5.06

Bathroom En Suite Hallway