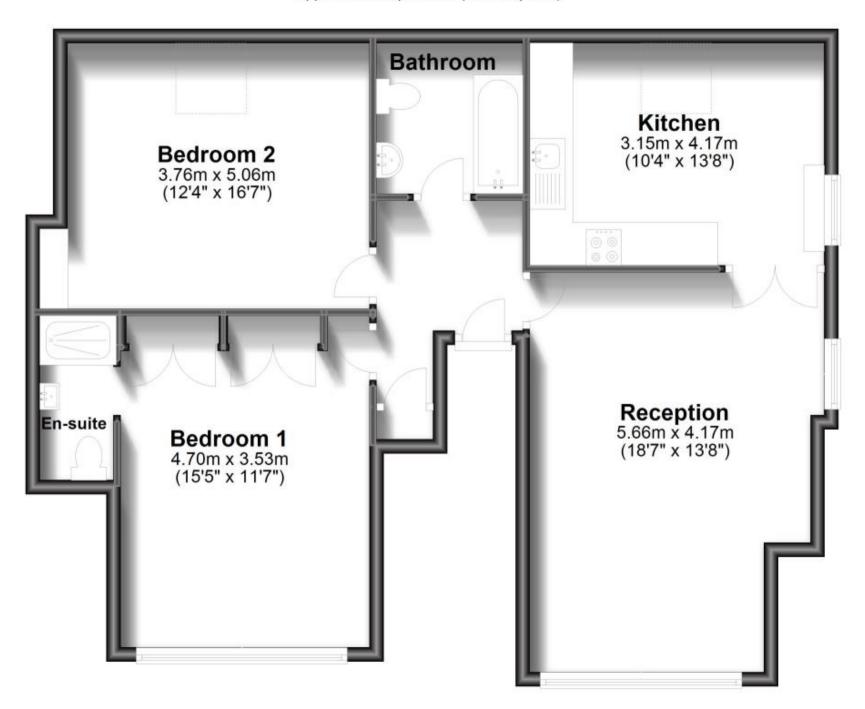

## Accommodation

**Kitchen** 3.15 x 4.17 **Reception** 5.66 x 4.17 **Bedroom 1** 4.70 x 3.53 **Bedroom 2** 3.76 x 5.06

Bathroom En Suite Hallway

## **Fourth Floor**

Approx. 84.3 sq. metres (907.0 sq. feet)

Total area: approx. 84.3 sq. metres (907.0 sq. feet)