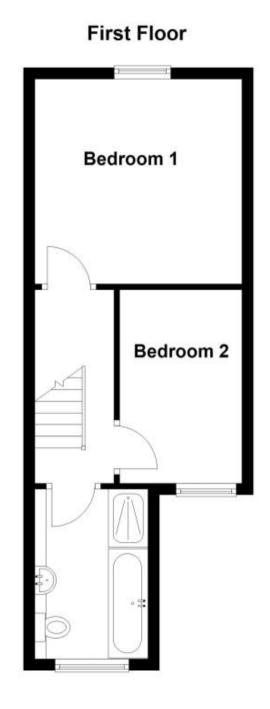

## Accommodation

Living Room 3.66x3.62 Dining Room 3.66x3.42 Kitchen 3.66x3.00 Utility Area 3.66x1.50 Stairs & Landing Bedroom 1 3.66x3.62 Bedroom 2 3.48x2.16 Bathroom 3.00x2.00 Garden