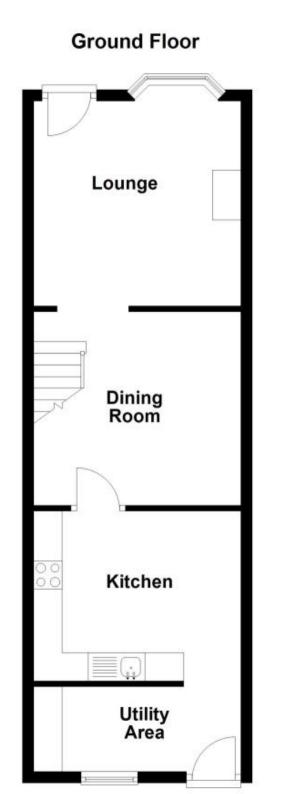

## Accommodation

Living Room 3.66x3.62 Dining Room 3.66x3.42 Kitchen 3.66x3.00 Utility Area 3.66x1.50 Stairs & Landing Bedroom 1 3.66x3.62 Bedroom 2 3.48x2.16 Bathroom 3.00x2.00 Garden