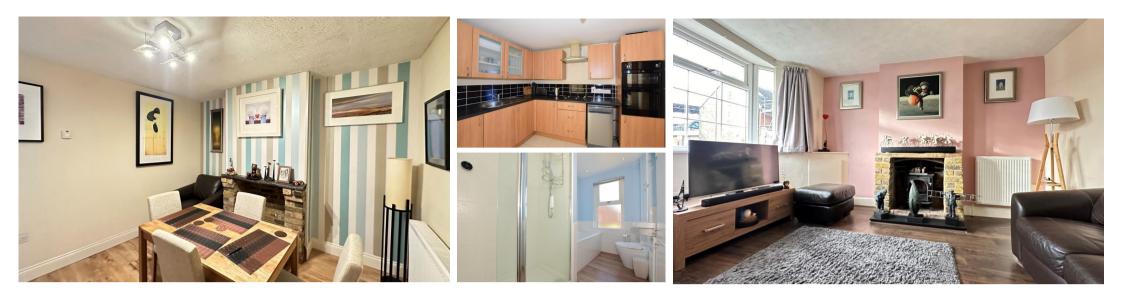

## Accommodation

Living Room 3.66x3.62 Dining Room 3.66x3.42 Kitchen 3.66x3.00 Utility Area 3.66x1.50 Stairs & Landing Bedroom 1 3.66x3.62 Bedroom 2 3.48x2.16 Bathroom 3.00x2.00 Garden