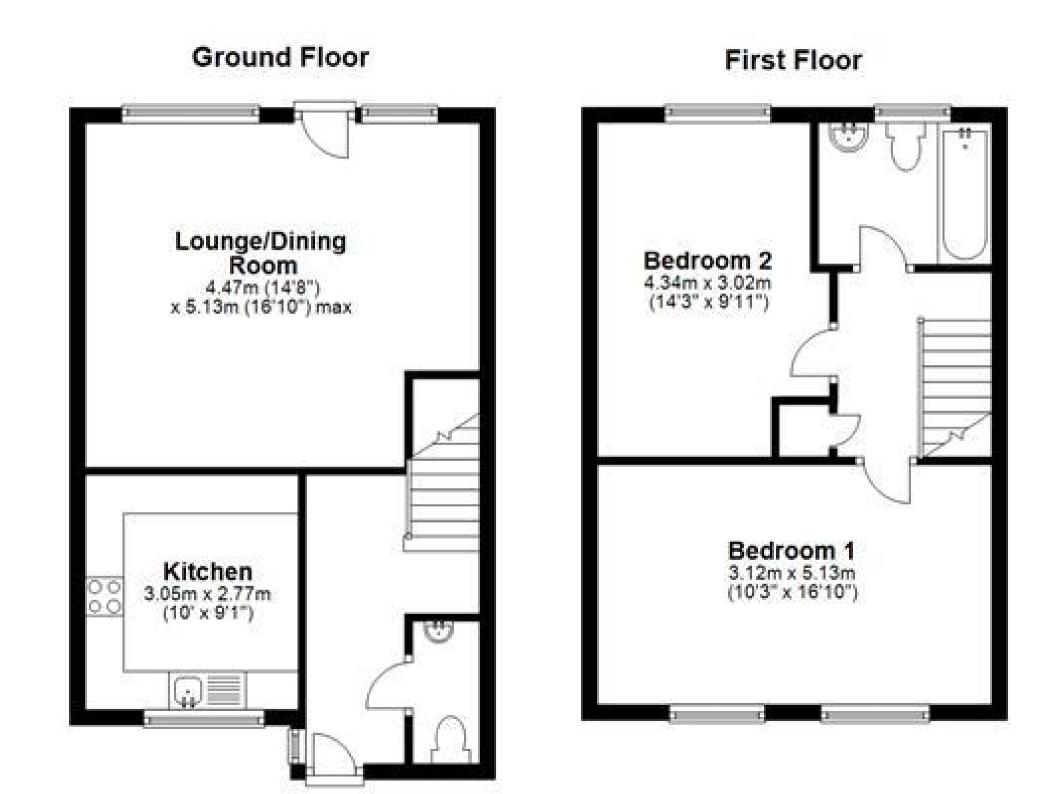

## **Main Features**

- Recently refurbished
- Two bedroom house
- Central location
- Close to St Richards
- Modern décor
- Parking

Deposit required is £1,384.62 Chichester District - Council Tax Band Tax Band C

## Accommodation

Hallway Cloakroom Kitchen  $3.05 \times 2.77$ Lounge Dining Room  $5.13 \times 4.47$ Bathroom Bedroom 1  $5.13 \times 3.12$ Bedroom 2  $4.34 \times 3.02$ 