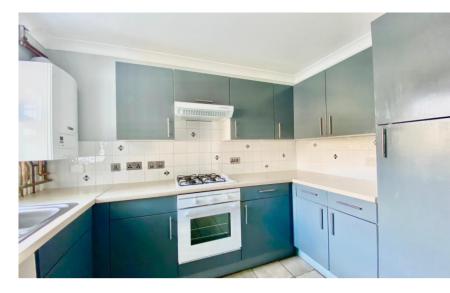

## Accommodation

Hallway Cloakroom Kitchen  $3.05 \times 2.77$ Lounge Dining Room  $5.13 \times 4.47$ Bathroom Bedroom 1  $5.13 \times 3.12$ Bedroom 2  $4.34 \times 3.02$ 