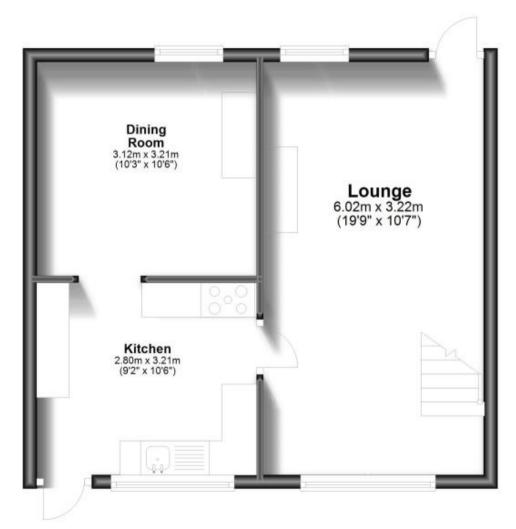

Accommodation Kitchen/diner 6.14 x 3.68

Lounge  $6.13 \times 3.80$ Bedroom 2  $3.21 \times 3.20$ Bathroom 2  $3.21 \times 3.20$ Bathroom 2  $85 \times 1.82$ Bedroom 3  $2.78 \times 2.28$ Bedroom 1  $3.20 \times 3.23$ Outhouse Garden Off street parking

## **Ground Floor**