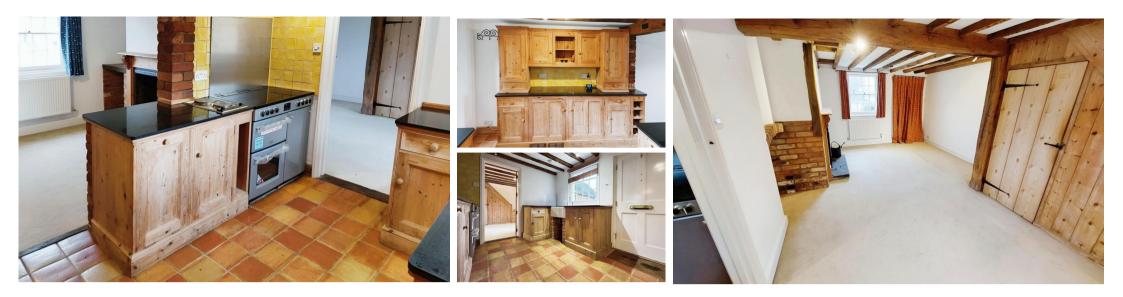

Accommodation Kitchen/diner 6.14 x 3.68

Lounge  $6.13 \times 3.80$ Bedroom 2  $3.21 \times 3.20$ Bathroom 2  $3.21 \times 3.20$ Bathroom 2  $85 \times 1.82$ Bedroom 3  $2.78 \times 2.28$ Bedroom 1  $3.20 \times 3.23$ Outhouse Garden Off street parking