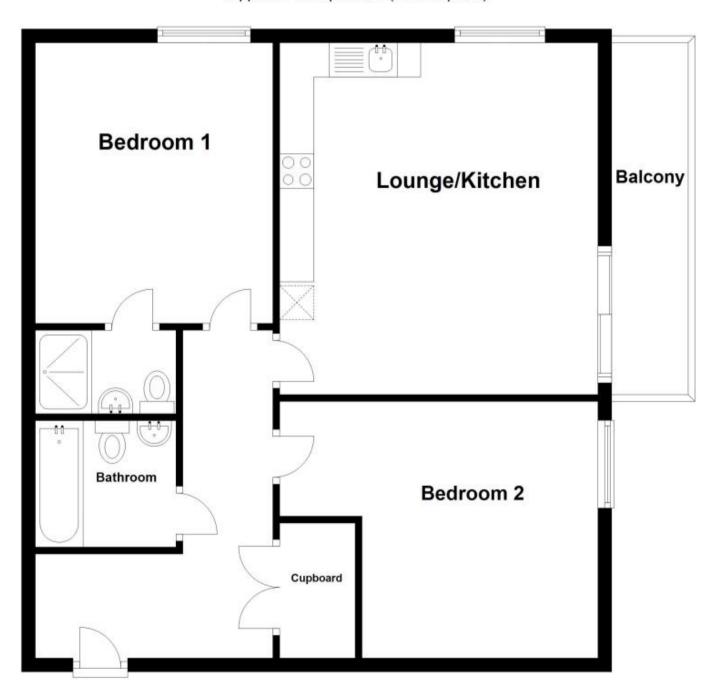

### Accommodation

**Entrance Hallway** 

Open plan living 5.14 x 4.48

**Balcony** 

**Bedroom 1** 3.78 x 3.46

En Suite Shower Room 2.46 x 1.22

Bedroom 2 4.05 x 3.75 **Bathroom** 2.48 x 2.06

Call Ashford 01233 639654 ■ wardsofkent.co.uk

## **Third Floor**

Approx. 71.8 sq. metres (773.1 sq. feet)

Total area: approx. 71.8 sq. metres (773.1 sq. feet)