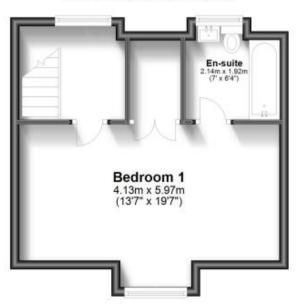

#### **Main Features**

- 3 bedroom semi detached house
- Garage
- Private garden
- No deposit option considered
- Open house event
- Video tour available

Deposit required is £1,730.77 Dover District - Council Tax Band Tax Band D

### Accommodation

Second Floor Approx. 32.8 sq. metres (353.2 sq. feet)