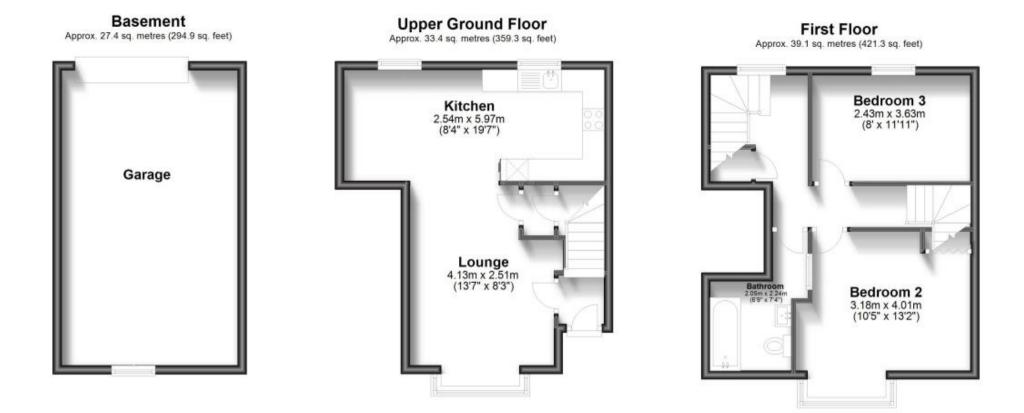

#### **Main Features**

- 3 bedroom semi detached house
- Garage
- Private garden
- No deposit option considered
- Open house event
- Video tour available

Deposit required is £1,730.77 Dover District - Council Tax Band Tax Band D

### Accommodation

Second Floor Approx. 32.8 sq. metres (353.2 sq. feet)