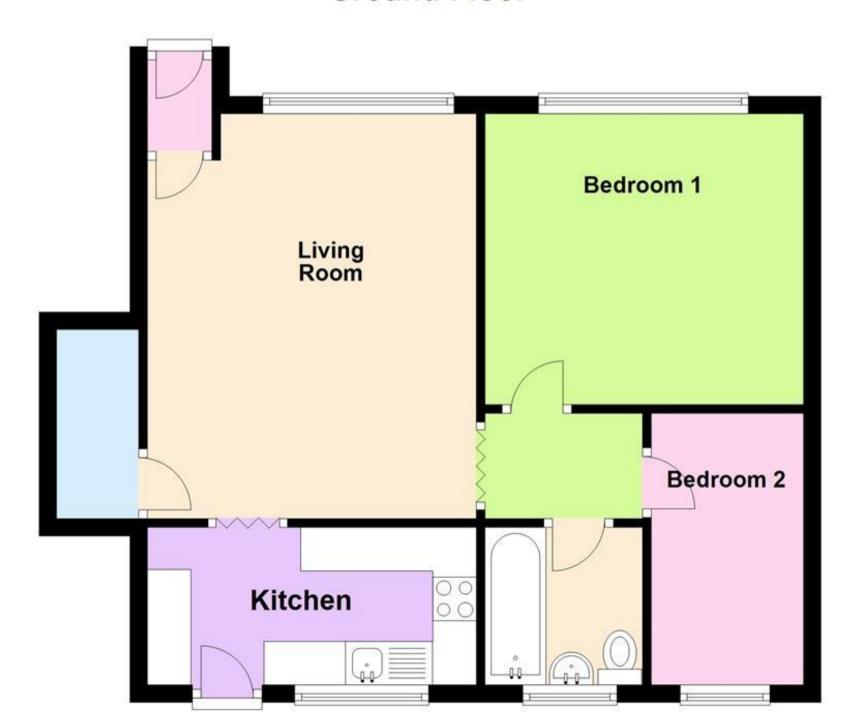

## Accommodation

**Entrance Porch** 

Living Room 4.56x3.78

Kitchen 3.56x1.81

Bedroom 1 3.66x3.34

Bedroom 2 3.00x2.74

**Bathroom** 1.88x1.71

Rear Garden

## **Ground Floor**