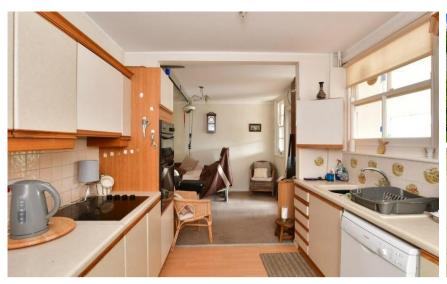

## Accommodation

**Reception** 4.22 x 4.52

**Dining Room** 3.74 x 3.20

**Kitchen** 2.45 x 3.32

Sun Room 2.52 x 5.13

Downstairs WC

Hallway

Bedroom 1 3.86 x 4.73