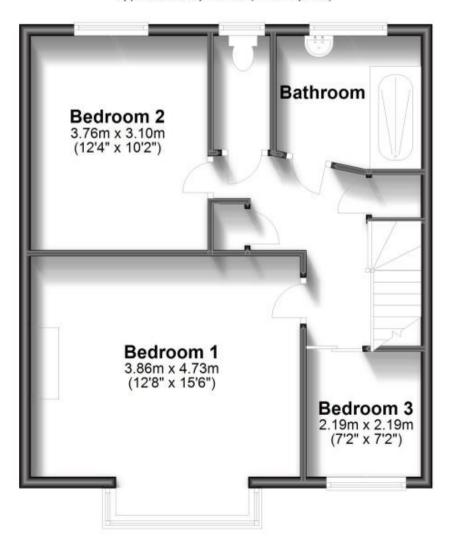

Bedroom 2 3.76 x 3.10

**Bedroom 3** 2.19 x 2.19

**Shower Room** 

**Upstairs WC** 

## **Ground Floor**

Approx. 72.0 sq. metres (774.5 sq. feet)

First Floor

Approx. 54.0 sq. metres (581.1 sq. feet)