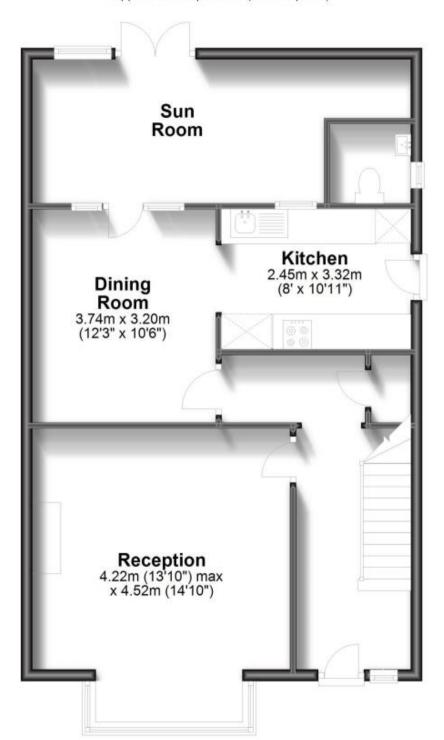

## Accommodation

**Reception** 4.22 x 4.52

**Dining Room** 3.74 x 3.20

**Kitchen** 2.45 x 3.32

Sun Room 2.52 x 5.13

Downstairs WC

Hallway

Bedroom 1 3.86 x 4.73

## **Ground Floor**

Approx. 72.0 sq. metres (774.5 sq. feet)

First Floor

Approx. 54.0 sq. metres (581.1 sq. feet)