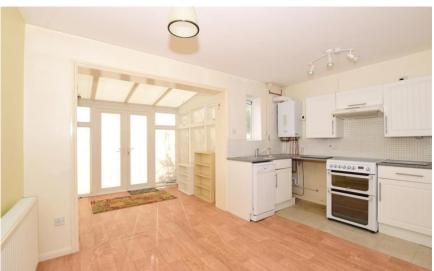

#### Accommodation

**Entrance Porch** 

Lounge: 15'9 x 13'5 (4.80m x 4.09m)

Kitchen/Diner: 13'4 x 9'11 (4.07m x 3.02)

Conservatory Area: 8'9 x 7'0 (2.67m x 2.14m)

Landing

**Bedroom 1: 13'4 x 10'0** (4.07m x 3.05m) **Bedroom 2: 13'4 x 8'10** (4.07m x 2.69m)

## **Ground Floor**