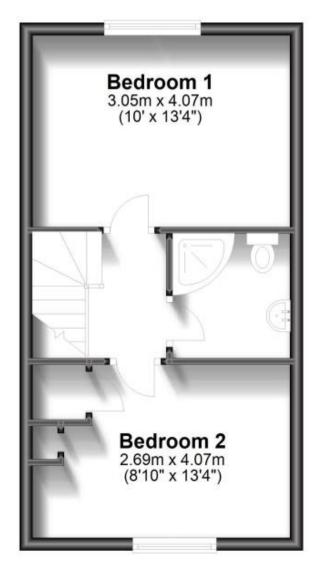

#### Accommodation

**Entrance Porch** 

Lounge: 15'9 x 13'5 (4.80m x 4.09m)

Kitchen/Diner: 13'4 x 9'11 (4.07m x 3.02)

Conservatory Area: 8'9 x 7'0 (2.67m x 2.14m)

Landing

**Bedroom 1: 13'4 x 10'0** (4.07m x 3.05m) **Bedroom 2: 13'4 x 8'10** (4.07m x 2.69m)

### **First Floor**