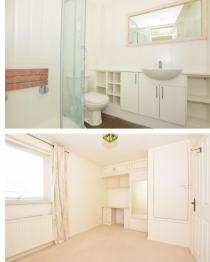

#### Accommodation

**Entrance Porch** 

Lounge: 15'9 x 13'5 (4.80m x 4.09m)

Kitchen/Diner: 13'4 x 9'11 (4.07m x 3.02)

Conservatory Area: 8'9 x 7'0 (2.67m x 2.14m)

Landing

**Bedroom 1: 13'4 x 10'0** (4.07m x 3.05m) **Bedroom 2: 13'4 x 8'10** (4.07m x 2.69m)

Bathroom Rear Garden Garage En Bloc

Call Dover 01304 201109 ■ wardsofkent.co.uk

### **First Floor**