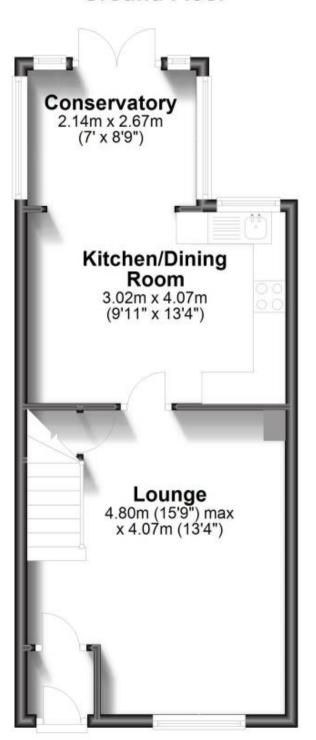

#### Accommodation

**Entrance Porch** 

Lounge: 15'9 x 13'5 (4.80m x 4.09m)

Kitchen/Diner: 13'4 x 9'11 (4.07m x 3.02)

Conservatory Area: 8'9 x 7'0 (2.67m x 2.14m)

Landing

**Bedroom 1: 13'4 x 10'0** (4.07m x 3.05m) **Bedroom 2: 13'4 x 8'10** (4.07m x 2.69m)

## **Ground Floor**