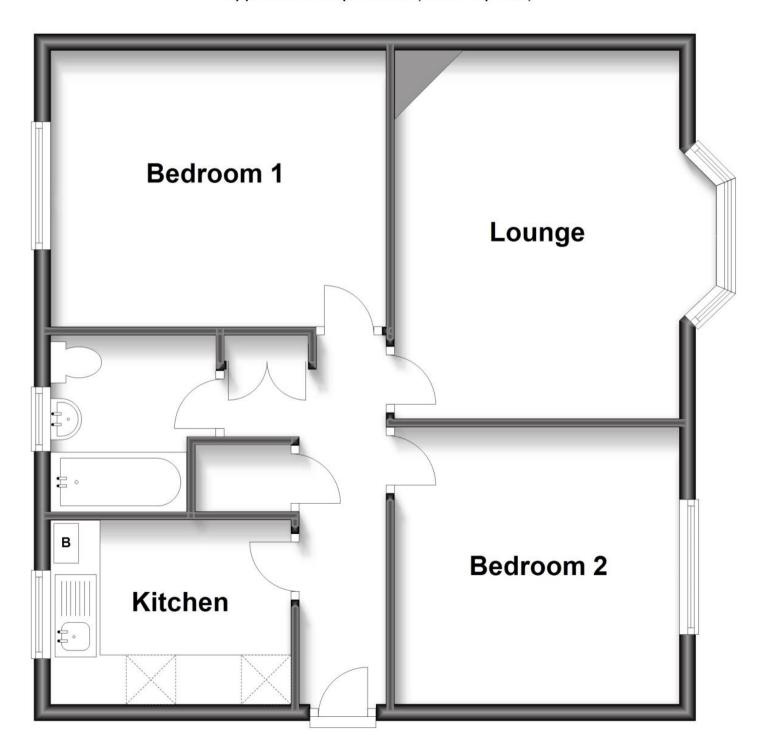

### **Accommodation**

**Lounge** 4.4 x 3.89

Kitchen 2.85 x 2.21

Bedroom 1 4.17 x 3.28

Bedroom 2 3.28 x 3.28

**Bathroom** 1.96 x 1.75

Resident's Permit Parking

**Communal Gardens** 

# **Ground Floor**

Approx. 61.2 sq. metres (659.2 sq. feet)