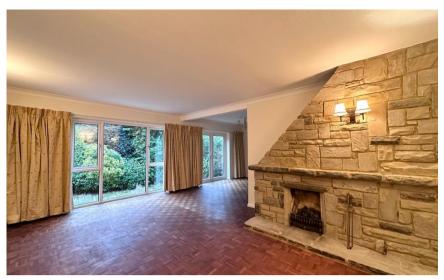

## **Accommodation**

Hallway

Lounge Dining Area 7.22 x 5.69

**Kitchen** 3.81 x 2.82

**Shower Room** 

Utility Room 3.3 x 3.23

**Bedroom 3** 3.86 x 3.48

 $\textbf{Master Bedroom} \quad 5.19 \times 5.01$ 

## **Ground Floor** Approx. 112.4 sq. metres (1209.8 sq. feet) First Floor Approx. 55.2 sq. metres (594.2 sq. feet) Lounge/Dining Room 5.69m x 2.00m (18'8" x 6'7") Double Master Garage Bedroom 5.19m x 5.01m (17' x 16'5") Kitchen 3.81m (12'6") max x 2.82m (9'3") Bathroom 2.41m x 1.86m (7'11" x 6'1") Hallway 1.50m x 5.56m (4'11" x 18'3") Landing 1.85m x 5.15m (6'1" x 16(11") Shower Room 1.98m x 1.60m (6'6" x 5'3") Bedroom 3 Bedroom 2 3.48m x 3.86m (11'5" x 12'8") Utility Room