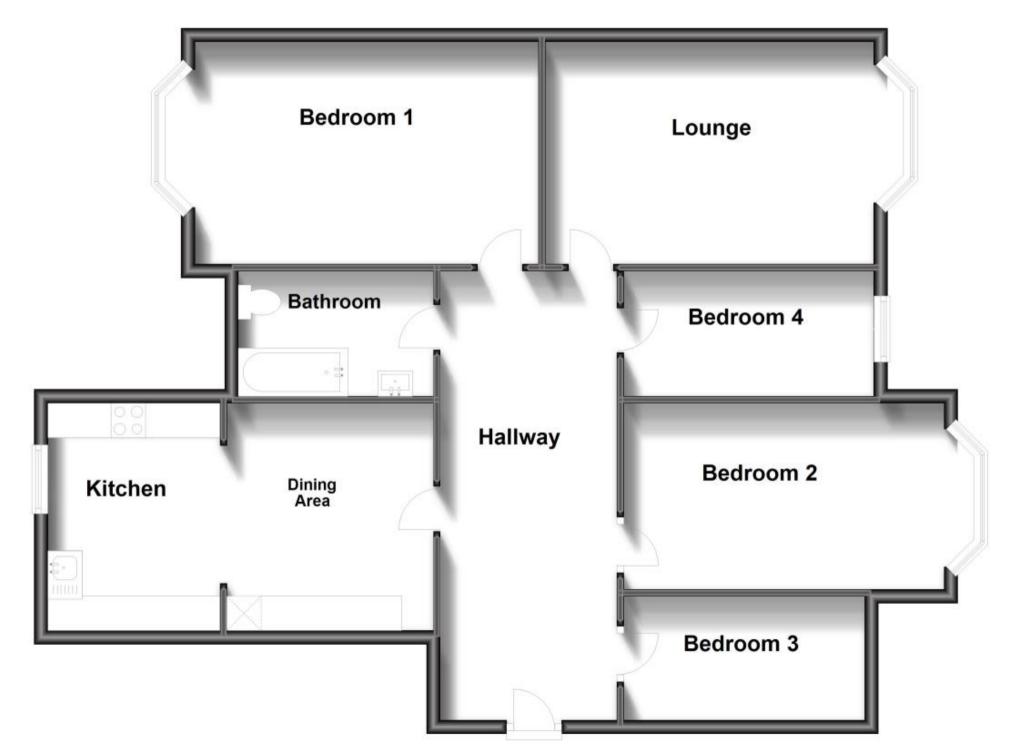

### Accommodation

Entrance Hall Lounge 5.52 x 3.28 Kitchen 5.52 x 3.28 Dining Area 3.61 c 2.97 Bedroom 1 3.84 x 1.55 Bathroom Bedroom 2 4.75 x 2.75 Bedroom 3 3.38 x 1.88 Bedroom 4 5.06 x 1.22 Veranda

Floor Plan