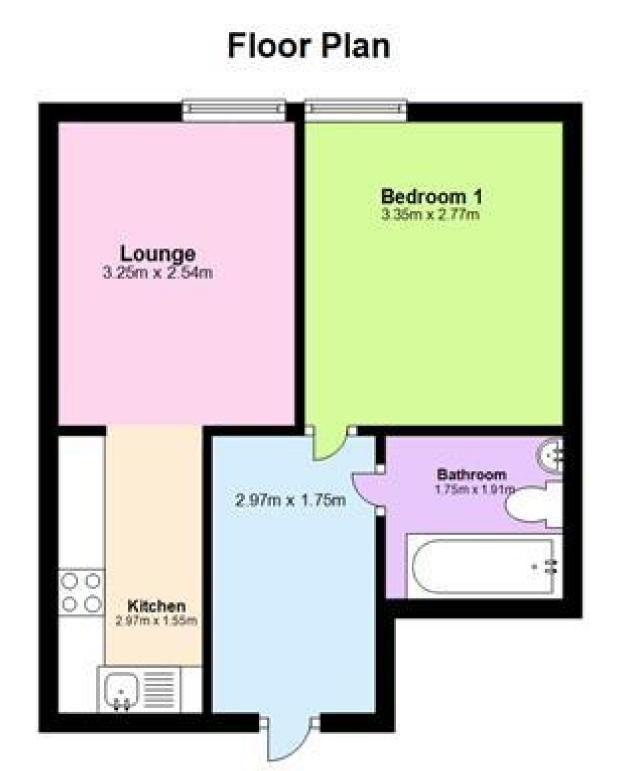

ON: Please contact our Lettings Team who will confrm the total costs involved in renting this property. For clarifcation, we wish to inform the prospective tenant that we have prepared these details as a general guide. The agent has not carried out a detailed survey nor tested the services, appliances, or specifc fittings (unless otherwise stated), and no warranty can be given as to their condition. All room measurements are taken at floor level. We strongly recommend that all the information which we provide about the property is verifed by yourself and your advisers. The contents of this publication are © Dougls Allen, 2015. Dougls Allen is a trading name of Arun Estates Limited Registered in England No. 2597969

## Accommodation

Lounge-kitchen 20'8 x 8'4 Bedroom 11' x 9'1" Bathroom