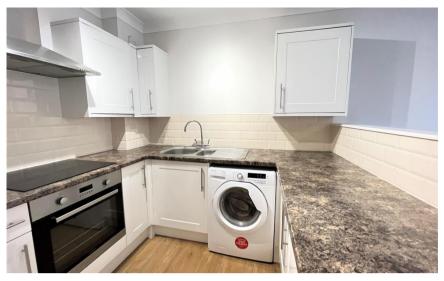

## Accommodation

Living Room 3.74m x 3.71m

**Kitchen** 2.80m x 2.44m

Landing & Stairs

**Bedroom 2** 3.15m x 2.67m

**Bedroom 1** 4.14m 2.77m

**Bathroom** 2.08m x 1.88m

**Ground Floor** 