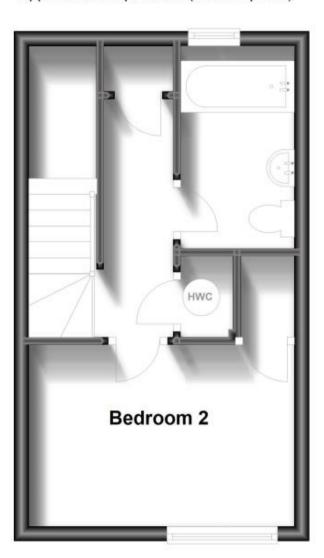

## Accommodation

Living Room 3.74m x 3.71m

**Kitchen** 2.80m x 2.44m

Landing & Stairs

**Bedroom 2** 3.15m x 2.67m

**Bedroom 1** 4.14m 2.77m

**Bathroom** 2.08m x 1.88m

**Ground Floor** 

Approx. 29.2 sq. metres (314.8 sq. feet)

**First Floor** 

Approx. 22.3 sq. metres (240.4 sq. feet)