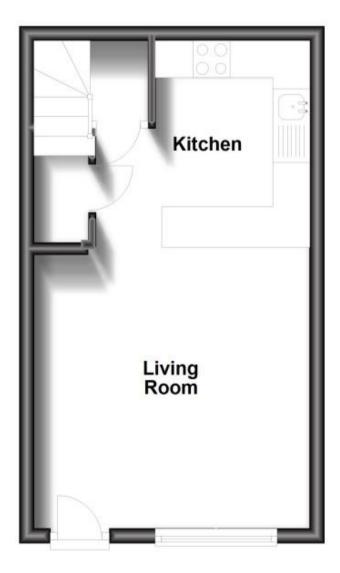

## Accommodation

Living Room 3.74m x 3.71m

**Kitchen** 2.80m x 2.44m

Landing & Stairs

**Bedroom 2** 3.15m x 2.67m

**Bedroom 1** 4.14m 2.77m

**Bathroom** 2.08m x 1.88m

**Ground Floor** 

Approx. 29.2 sq. metres (314.8 sq. feet)

**First Floor** 

Approx. 22.3 sq. metres (240.4 sq. feet)