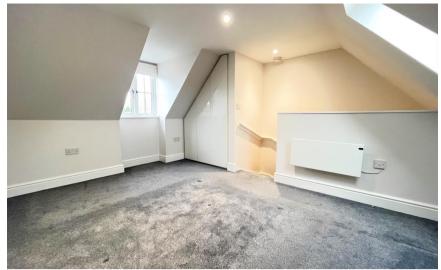

## Accommodation

Living Room 3.74m x 3.71m

**Kitchen** 2.80m x 2.44m

Landing & Stairs

**Bedroom 2** 3.15m x 2.67m

**Bedroom 1** 4.14m 2.77m

**Bathroom** 2.08m x 1.88m

**Ground Floor** 

## **Second Floor**

Approx. 11.6 sq. metres (124.7 sq. feet)