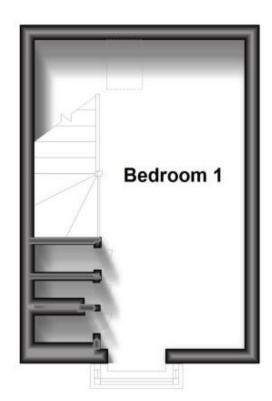

## Accommodation

Living Room 3.74m x 3.71m

**Kitchen** 2.80m x 2.44m

Landing & Stairs

**Bedroom 2** 3.15m x 2.67m

**Bedroom 1** 4.14m 2.77m

**Bathroom** 2.08m x 1.88m

**Ground Floor** 

## **Second Floor**

Approx. 11.6 sq. metres (124.7 sq. feet)