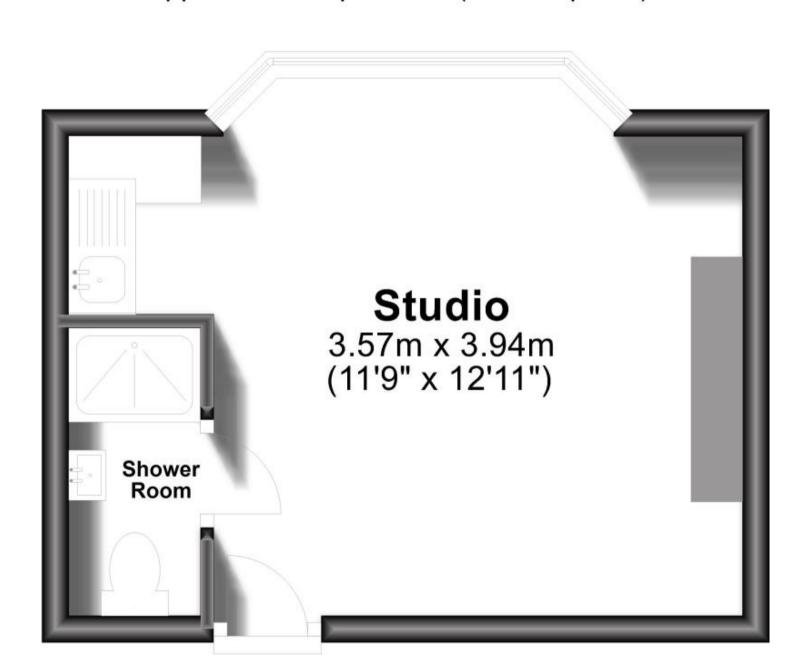

## Accommodation

Studio 3.57 x 3.94 Shower Room

## **Ground Floor**

Approx. 18.4 sq. metres (197.8 sq. feet)