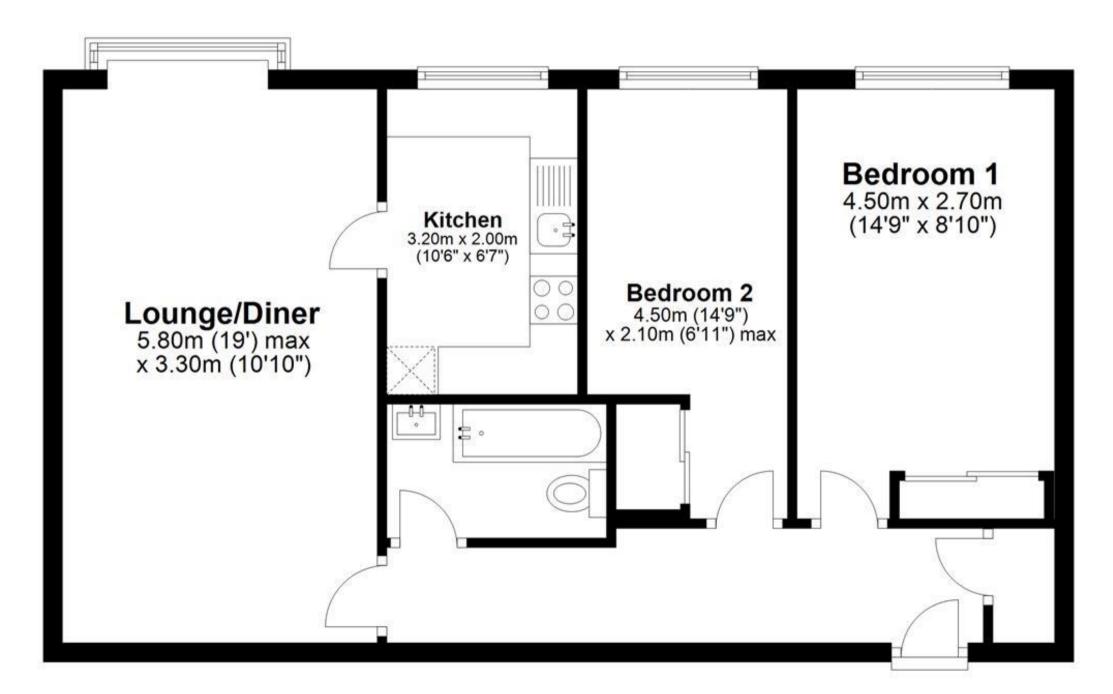

Price £1,500 PCM Fees Apply



Station Approach Cheam SM2









## **Main Features**

- NIL DEPOSIT OPTION
- Newly Refurbished
- Residents Parking
- Close to Station
- - Available Now
- Double Bedrooms



Deposit required is £1,730.77 Sutton London - Council Tax Band Tax Band C

Renting a property is a big commitment and we recommend that you visit the local authority website and these websites which offer helpful information and advice about letting

www.gov.uk/government/publications/how-to-rent www.gov.uk/private-renting www.cubittandwest.co.uk/renting/tenancy-fees-individuals/ www.gov.uk/green-deal-energy-saving-measures

## Call Sutton 020 86426266 ■ cubittandwest.co.uk











Accommodation

## **Second Floor**