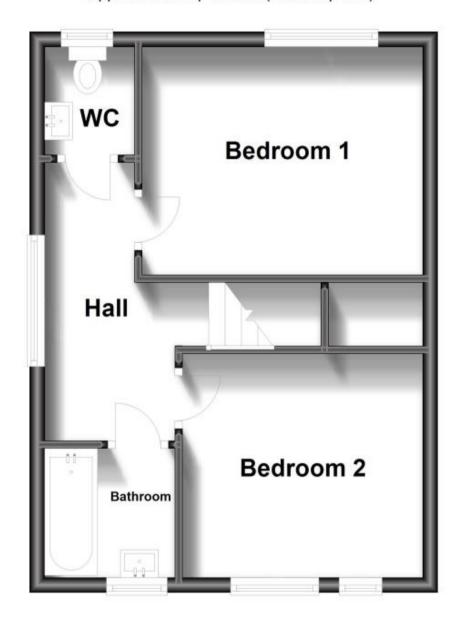

### Accommodation

**Kitchen Area** 5.01-2.97

**Lounge** 5.01-3.02

**Bedroom One** 3.94-3.05 **Bedroom Two** 3.46-2.87

Bathroom WC

EPC RATING

CURRENT:

POTENTIAL:

# **First Floor**

Approx. 35.2 sq. metres (378.9 sq. feet)