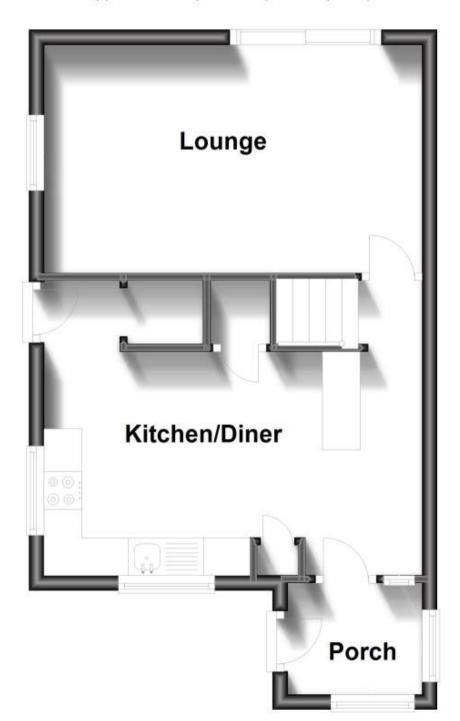

### Accommodation

**Kitchen Area** 5.01-2.97

**Lounge** 5.01-3.02

**Bedroom One** 3.94-3.05 **Bedroom Two** 3.46-2.87

Bathroom WC

EPC RATING

CURRENT:

POTENTIAL:

# **Ground Floor**

Approx. 38.3 sq. metres (412.1 sq. feet)