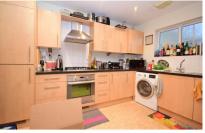

## Accommodation

Entrance Hall
Storage Cupboard
Open-Plan Kitchen/Living Area 23'2 x 12'3

**Bedroom** 12'1 x 9'3

**Bathroom** 

Parking Space