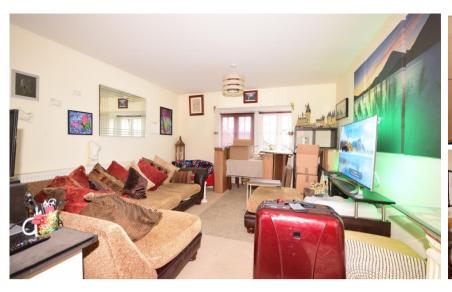

## Accommodation

Entrance Hall
Storage Cupboard
Open-Plan Kitchen/Living Area 23'2 x 12'3

**Bedroom** 12'1 x 9'3

**Bathroom** 

Parking Space