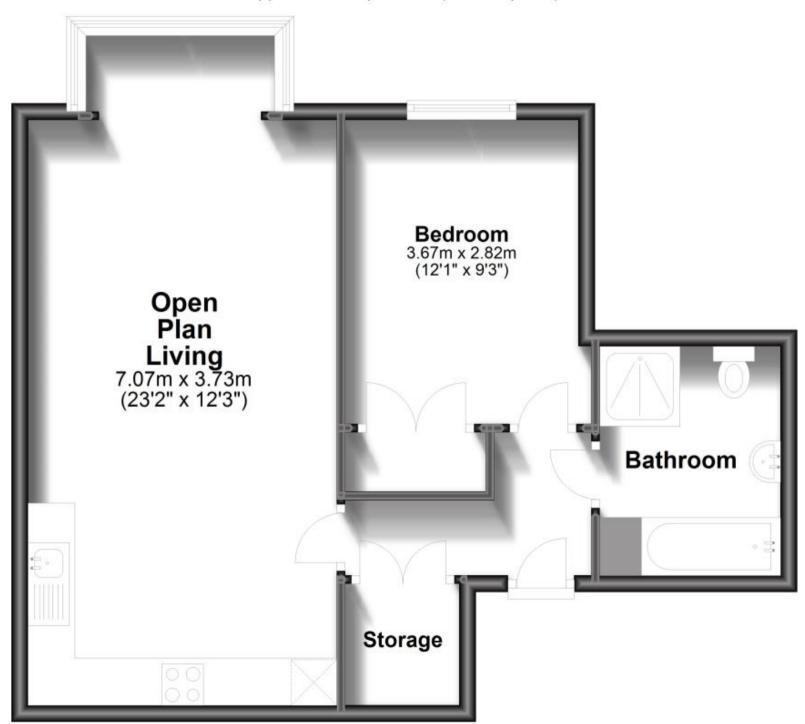

## Accommodation

Entrance Hall
Storage Cupboard
Open-Plan Kitchen/Living Area 23'2 x 12'3

**Bedroom** 12'1 x 9'3

**Bathroom** 

Parking Space

## **First Floor**

Approx. 53.8 sq. metres (579.3 sq. feet)