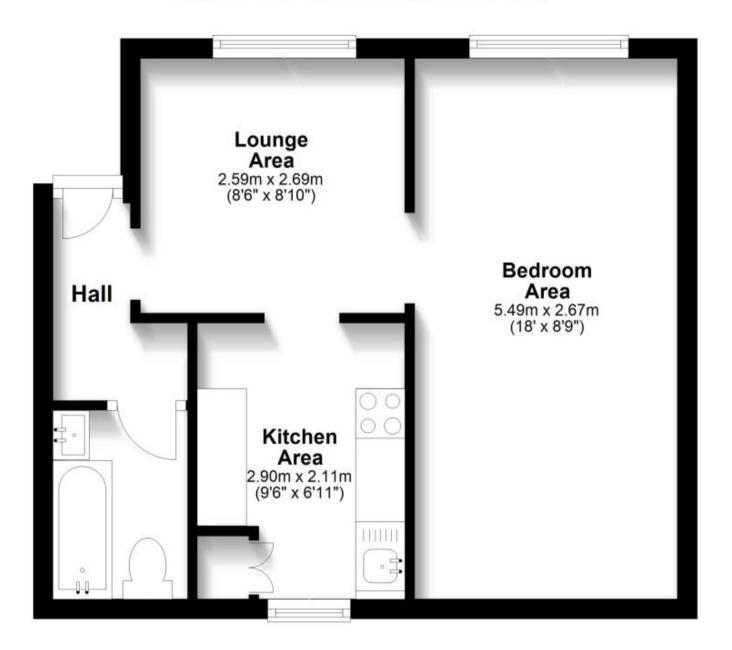

#### Accommodation

Hallway Lounge Area 2.69 x 2.59 Kitchen Area 2.9 x 2.11 Bedroom Area 5.49 x 2.67 Bathroom

# **Lower Ground Floor**

Approx. 33.7 sq. metres (363.2 sq. feet)

Total area: approx. 33.7 sq. metres (363.2 sq. feet)