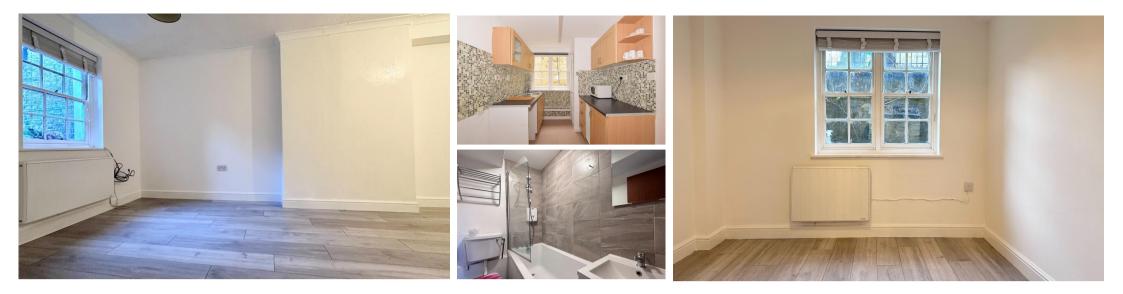

#### Accommodation

Hallway Lounge Area 2.69 x 2.59 Kitchen Area 2.9 x 2.11 Bedroom Area 5.49 x 2.67 Bathroom