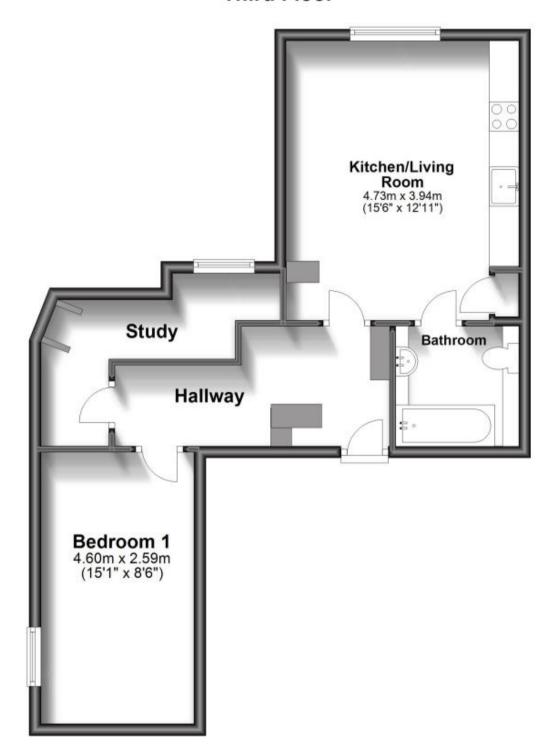

## Accommodation

Entrance Hall

Kitchen/Living Room 4.73m x 3.94m

**Bedroom 1** 4.60m x 2.59m

Study  $3.94m \times 1.68m$ 

**Allocated Parking Space** 

## **Third Floor**