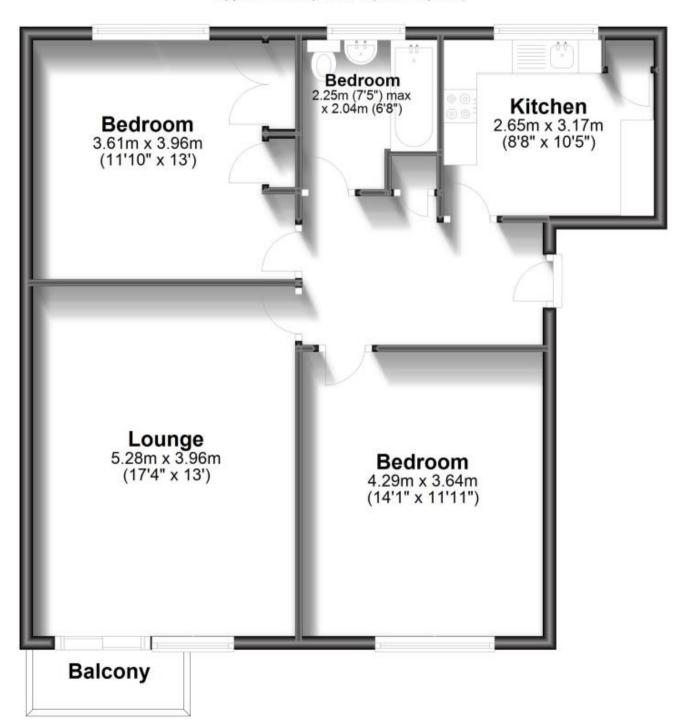

#### **Accommodation**

**Lounge** 5.28 x 3.97 Bedroom 4.29 x 3.64 Bedroom 3.96 x 3.61 **Bathroom** 2.04 x 2.68 **Kitchen** 3.17 x 2.65

## **Second Floor**

Approx. 74.0 sq. metres (796.4 sq. feet)