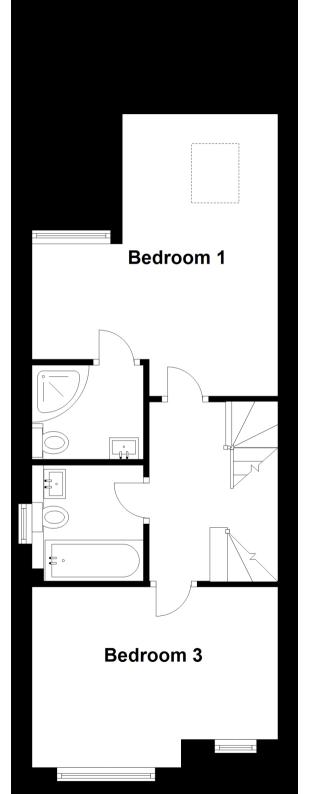

### Accommodation

Double Bedroom 1 Double Bedroom 2 Double Bedroom 3 Lounge Bathroom 1 Ensuite Ensuite 2 Kitchen