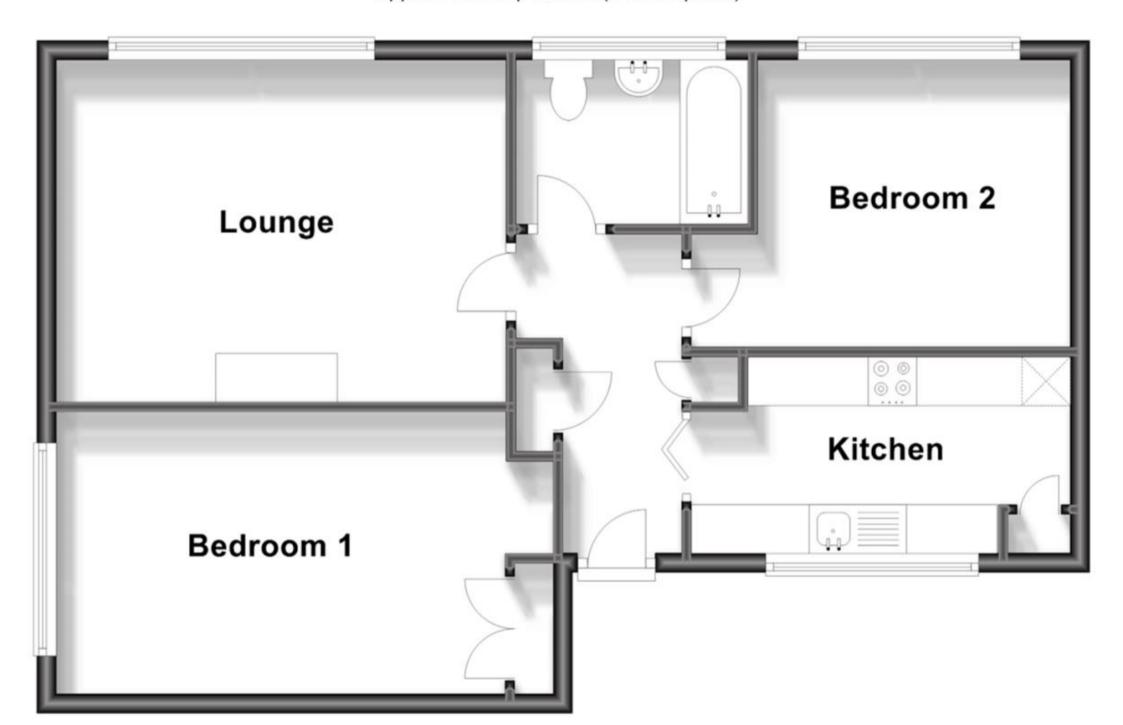

## **Accommodation**

**Entrance Hallway** 

**Lounge** 15'2 x 11'6

**Kitchen** 12'9 x 6'7

Bedroom 1 14'3 x 9'6

Bedroom 2 10'8 x 9'8

**Bathroom** 

## **First Floor**

Approx. 60.3 sq. metres (649.0 sq. feet)