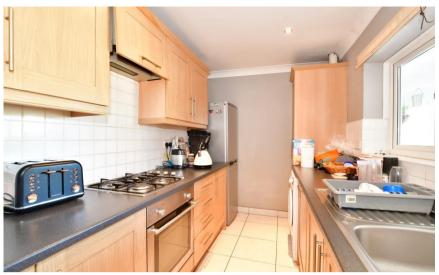

## **Accommodation**

**Entrance Hallway** 

**Lounge** 15'2 x 11'6

**Kitchen** 12'9 x 6'7

Bedroom 1 14'3 x 9'6

Bedroom 2 10'8 x 9'8

**Bathroom** 