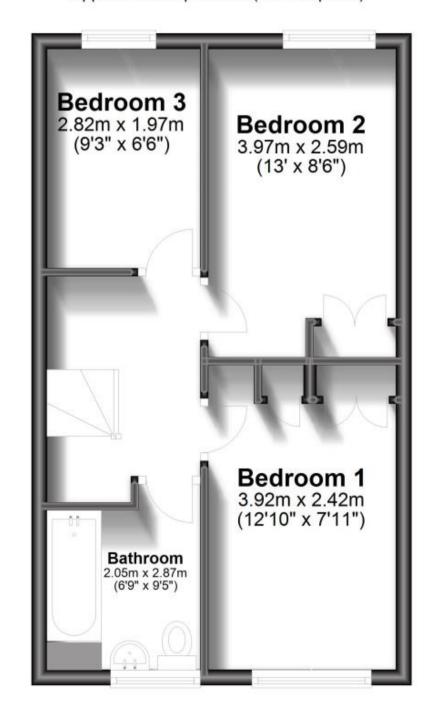

### **Main Features**

- 3 bedrooms
- Beautifully presented
- Low maintenance garden
- Off road parking
- Open house event
- Video tour available



Deposit required is £1,846.15 Dover District - Council Tax Band Tax Band D

Renting a property is a big commitment and we recommend that you visit the local authority website and these websites which offer helpful information and advice about letting

www.gov.uk/government/publications/how-to-rent www.gov.uk/private-renting www.wardsofkent.co.uk/letting/our-tenancy-fees/ www.gov.uk/green-deal-energy-saving-measures

### Call Dover 01304 201109 ■ wardsofkent.co.uk

### Accommodation

CURRENT: POTENTIAL:





## **Ground Floor**

Approx. 30.4 sq. metres (327.4 sq. feet)



## **First Floor**

Approx. 38.5 sq. metres (414.2 sq. feet)