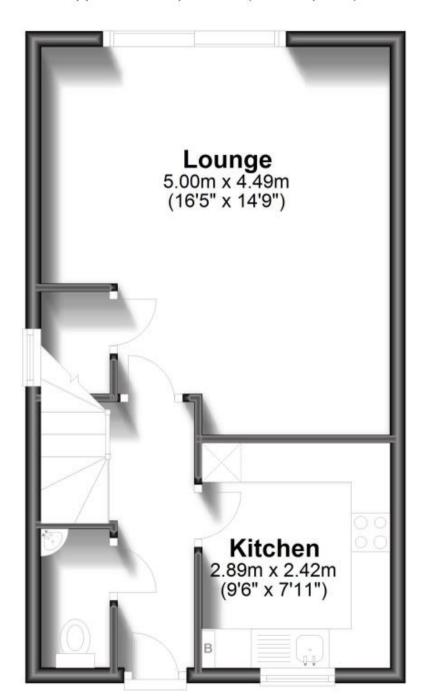

600 PCM

Fees Apply



Available 23/12/23

Manor Road Deal CT14











### **Main Features**

- 3 bedrooms
- Beautifully presented
- Low maintenance garden
- Off road parking
- Open house event
- Video tour available



Deposit required is £1,846.15 Dover District - Council Tax Band Tax Band D

Renting a property is a big commitment and we recommend that you visit the local authority website and these websites which offer helpful information and advice about letting

www.gov.uk/government/publications/how-to-rent www.gov.uk/private-renting www.wardsofkent.co.uk/letting/our-tenancy-fees/ www.gov.uk/green-deal-energy-saving-measures

### Call Dover 01304 201109 ■ wardsofkent.co.uk

### Accommodation

CURRENT: POTENTIAL:





## **Ground Floor**

Approx. 30.4 sq. metres (327.4 sq. feet)



## **First Floor**

Approx. 38.5 sq. metres (414.2 sq. feet)