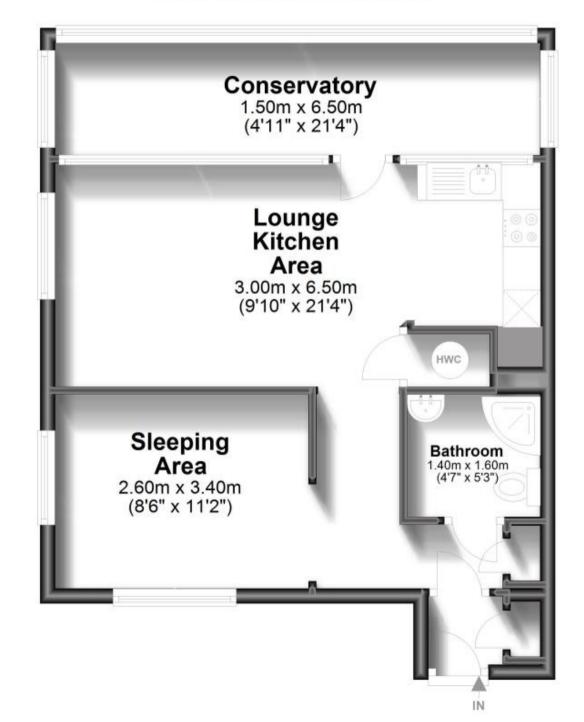

## Accommodation

Lounge & Kitchen Area  $6.5 \times 3$ Sleeping Area  $3.4 \times 2.6$ Conservatory/ Office Area  $6.5 \times 1.5$ Bathroom  $1.6 \times 1.4$ Outside Patio/Terrace

## First Floor

Approx. 48.3 sq. metres (519.7 sq. feet)