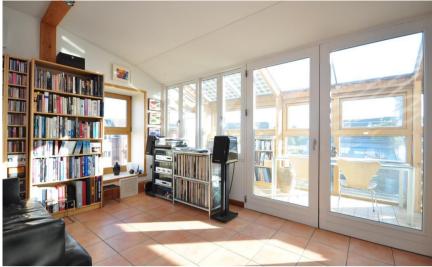

## Accommodation

Lounge & Kitchen Area  $6.5 \times 3$ Sleeping Area  $3.4 \times 2.6$ Conservatory/ Office Area  $6.5 \times 1.5$ Bathroom  $1.6 \times 1.4$ Outside Patio/Terrace