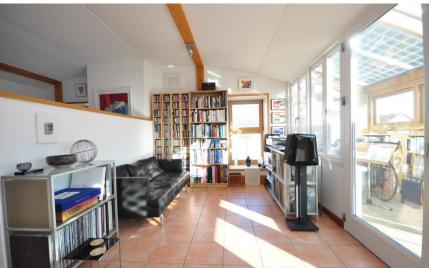

## Accommodation

Lounge & Kitchen Area  $6.5 \times 3$ Sleeping Area  $3.4 \times 2.6$ Conservatory/ Office Area  $6.5 \times 1.5$ Bathroom  $1.6 \times 1.4$ Outside Patio/Terrace