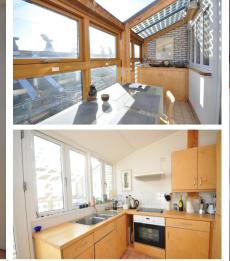

## Accommodation

Lounge & Kitchen Area  $6.5 \times 3$ Sleeping Area  $3.4 \times 2.6$ Conservatory/ Office Area  $6.5 \times 1.5$ Bathroom  $1.6 \times 1.4$ Outside Patio/Terrace