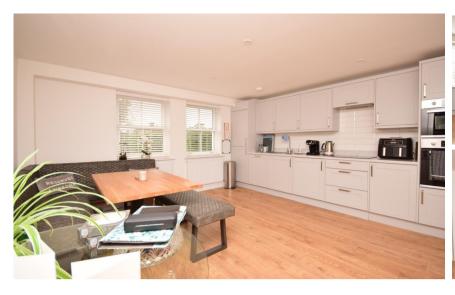

## **Main Features**

- **Ample Built-in Storage**
- **Beautiful Fitted-Kitchen**
- **Open-Plan Living**
- **Near Town Centre**
- **Short Commute to Gatwick**
- **Communal Garden Space**

Deposit required is £1,673.08 Reigate and Banstead District - Council Tax Band Tax Band C

## **Accommodation**

**Entrance Hallway** 

Living Room/Kitchen Area 16'1 x 14'4

**Bedroom 1** 9'5 x 13'2

**Bathroom** 

Bedroom 2 9'8 x 10'9

**Communal Garden** 