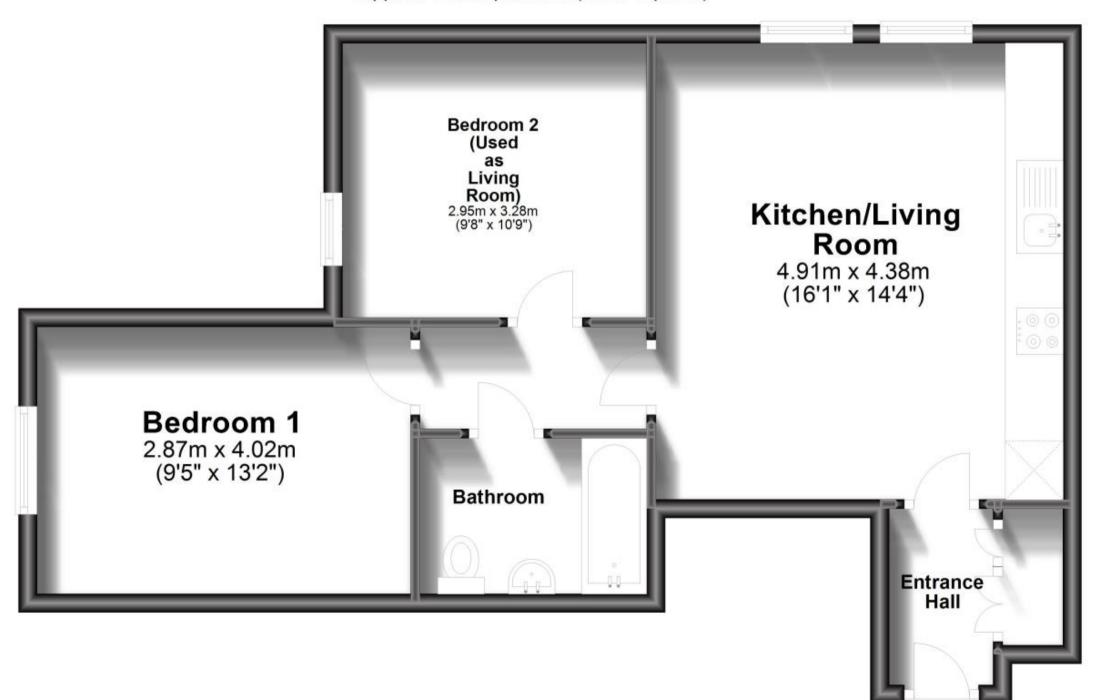

## **Accommodation**

**Entrance Hallway** 

Living Room/Kitchen Area 16'1 x 14'4

**Bedroom 1** 9'5 x 13'2

**Bathroom** 

Bedroom 2 9'8 x 10'9

**Communal Garden** 

## **First Floor**

Approx. 54.2 sq. metres (583.7 sq. feet)