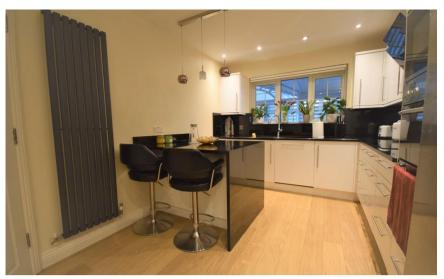

## Accommodation

Lounge 4.57x3.94 Kitchen 5.04x2.89

Reception 2 3.02x2.61 Conservatory 7.73x3.84

WC

Master 3.66x3.81

**Ensuite** 

Bedroom Two 3.33x2.73 Bedroom Three 3.41x2.84 Bedroom Four 2.82x1.95

**Bathroom** 