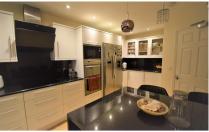

## Accommodation

Lounge 4.57x3.94 Kitchen 5.04x2.89

Reception 2 3.02x2.61 Conservatory 7.73x3.84

WC

Master 3.66x3.81

**Ensuite** 

Bedroom Two 3.33x2.73 Bedroom Three 3.41x2.84 Bedroom Four 2.82x1.95

**Bathroom** 