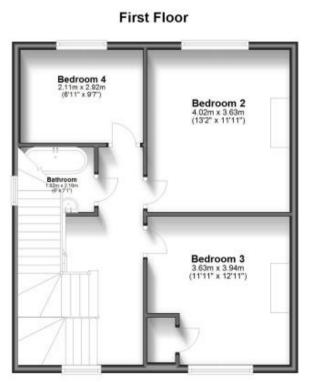

## **Accommodation**

**Lounge** 4.82 x 3.63

Reception room 4.01 x 3.63

Kitchen/diner 6.18 x 4.00

WC 1.70 X 0.81

Bedroom 3 3.94 x 3.64

Bedroom 2 4.02 x 3.63

Bedroom 4 2.92 x 2.11