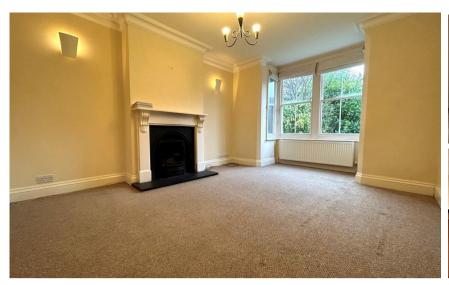

## **Accommodation**

**Lounge** 4.82 x 3.63

Reception room 4.01 x 3.63

Kitchen/diner 6.18 x 4.00

WC 1.70 X 0.81

Bedroom 3 3.94 x 3.64

Bedroom 2 4.02 x 3.63

Bedroom 4 2.92 x 2.11