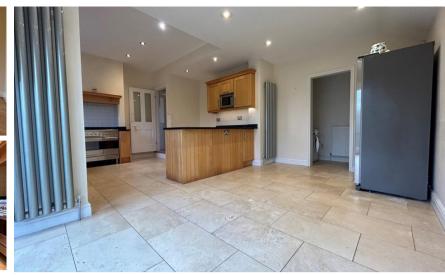

## **Accommodation**

**Lounge** 4.82 x 3.63

Reception room 4.01 x 3.63

Kitchen/diner 6.18 x 4.00

WC 1.70 X 0.81

Bedroom 3 3.94 x 3.64

Bedroom 2 4.02 x 3.63

Bedroom 4 2.92 x 2.11