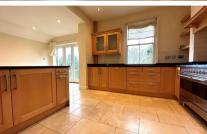

## **Accommodation**

**Lounge** 4.82 x 3.63

Reception room 4.01 x 3.63

Kitchen/diner 6.18 x 4.00

WC 1.70 X 0.81

Bedroom 3 3.94 x 3.64

Bedroom 2 4.02 x 3.63

Bedroom 4 2.92 x 2.11