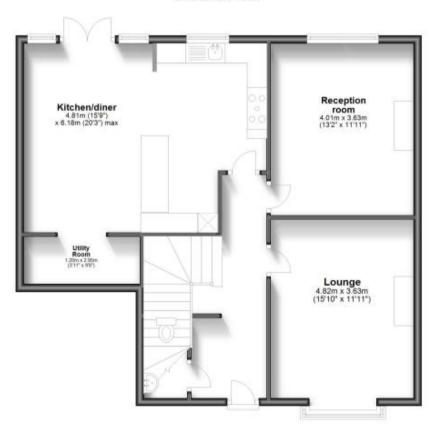

## **Accommodation**

**Lounge** 4.82 x 3.63

Reception room 4.01 x 3.63

Kitchen/diner 6.18 x 4.00

WC 1.70 X 0.81

Bedroom 3 3.94 x 3.64

Bedroom 2 4.02 x 3.63

Bedroom 4 2.92 x 2.11

## **Ground Floor**