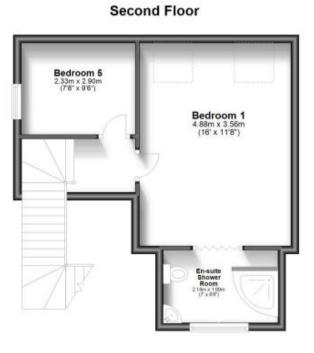

**Bathroom** 2.16 x 1.82

**Bedroom 5** 2.90 x 2.33

**Bedroom 1** 44.88 x 3.56

En-suite shower room 2.14 x 1.99

Garden

**Driveway** 

Garage

Call Tonbridge 01732 770833 ■ wardsofkent.co.uk