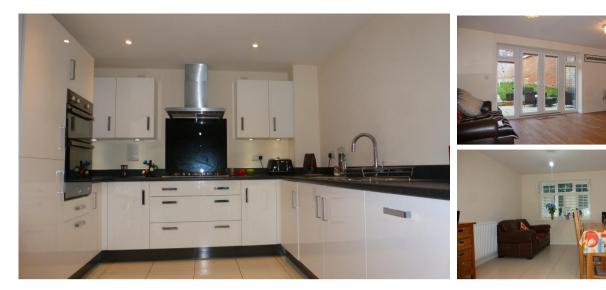

### Accommodation

Kitchen/Diner 10'3 x 20'8 Lounge 12'7 x 15'4 Garage 6'6 x 20'4 Bathroom 6'3 x 7'6 Bedroom 1 15.4 x 11'6 Bedroom 2 9'6 x 20'4 Bedroom 3 10'3 x 12'11 Bedroom 4 12'11 x 7'8