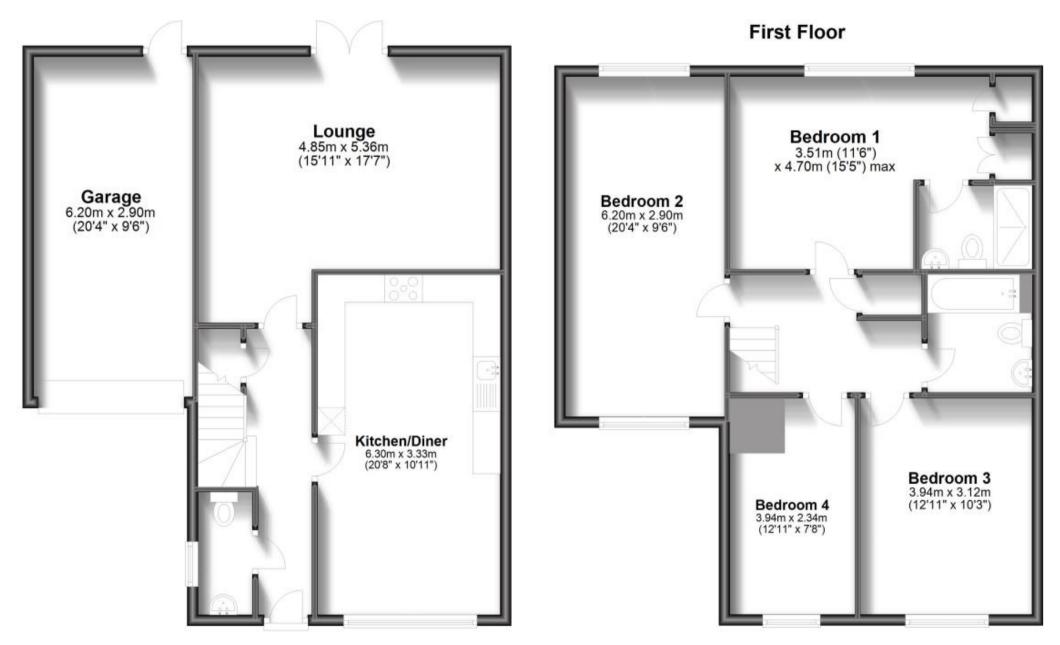

### Accommodation

Kitchen/Diner 10'3 x 20'8 Lounge 12'7 x 15'4 Garage 6'6 x 20'4 Bathroom 6'3 x 7'6 Bedroom 1 15.4 x 11'6 Bedroom 2 9'6 x 20'4 Bedroom 3 10'3 x 12'11 Bedroom 4 12'11 x 7'8

## **Ground Floor**