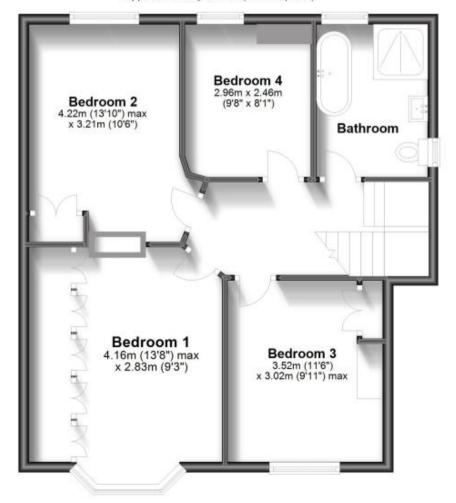

**Bedroom 2** 13'10 x 10'6

**Bedroom 3** 11'6 x 9'11

Bedroom 4 9'8 x 8'1

Family Bathroom

Private Garden

Driveway (with Electric Car Charger)

Call Crawley 01293 544100 ■ cubittandwest.co.uk

## First Floor

Approx. 62.8 sq. metres (675.6 sq. feet)