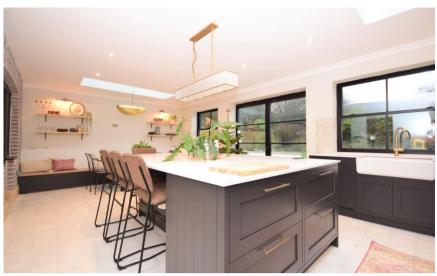

## Accommodation

Entrance Hallway 17'6 x 8'9 Living Room 13'10 x 12'5

Reception Room 13'9 x 12'5

Kitchen/Diner 14'4 x 25'5

**Utility Area** 

**Shower Room** 

Landing

**Bedroom 1** 13'8 x 12'6