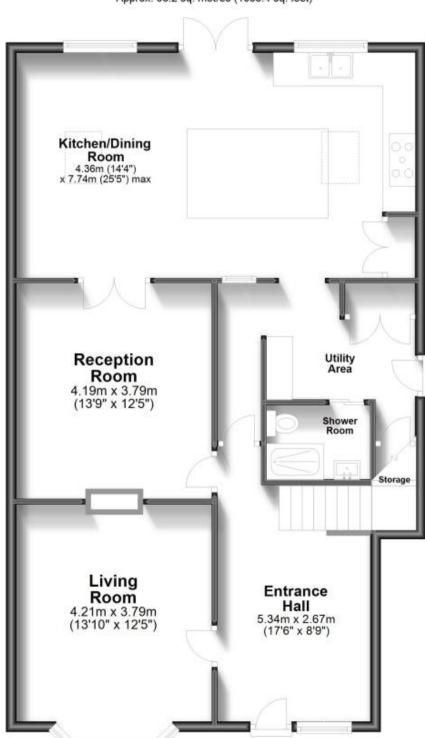

## Accommodation

Entrance Hallway 17'6 x 8'9 Living Room 13'10 x 12'5

Reception Room 13'9 x 12'5

Kitchen/Diner 14'4 x 25'5

**Utility Area** 

**Shower Room** 

Landing

**Bedroom 1** 13'8 x 12'6

## **Ground Floor**

Approx. 96.2 sq. metres (1035.4 sq. feet)