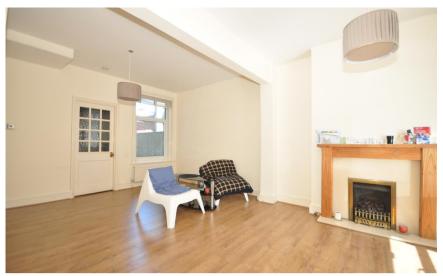

## **Accommodation**

Lounge 14'2 x 20'3 Bathroom 5'5 x 8'1 Kitchen 10'3 x 11'8 Bedroom 1 14'4 x 9'10 Bedroom 2 9' x 9'11 Bedroom 3 8'11 x 10'11

## **Ground Floor**