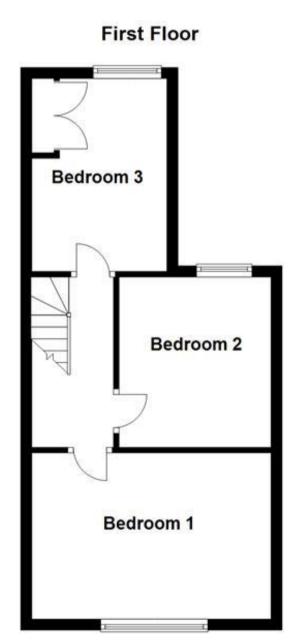

## **Accommodation**

Lounge 14'2 x 20'3 Bathroom 5'5 x 8'1 Kitchen 10'3 x 11'8 Bedroom 1 14'4 x 9'10 Bedroom 2 9' x 9'11 Bedroom 3 8'11 x 10'11