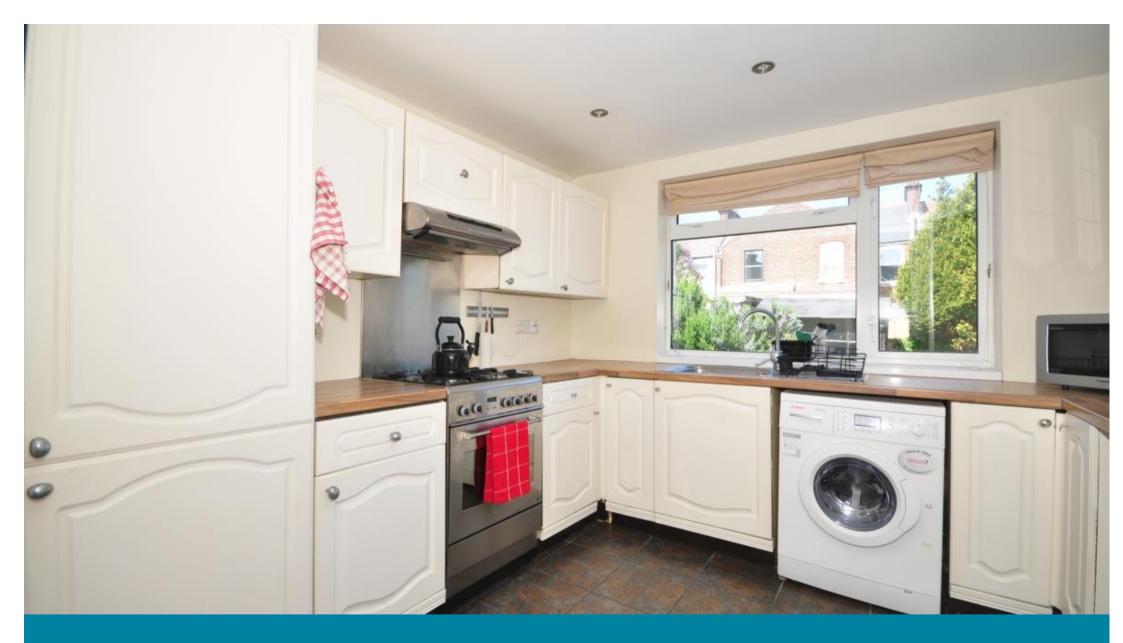

## **Accommodation**

Lounge 14'2 x 20'3 Bathroom 5'5 x 8'1 Kitchen 10'3 x 11'8 Bedroom 1 14'4 x 9'10 Bedroom 2 9' x 9'11 Bedroom 3 8'11 x 10'11

## **Ground Floor**