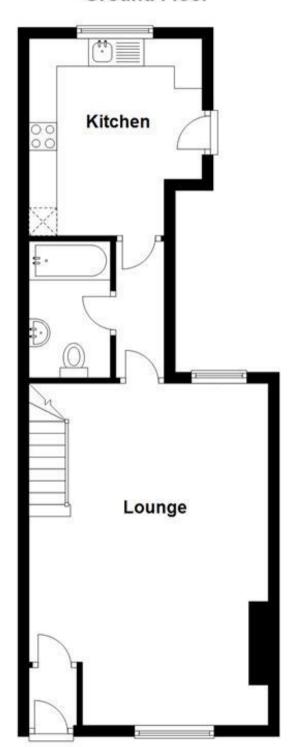

## **Accommodation**

Lounge 14'2 x 20'3 Bathroom 5'5 x 8'1 Kitchen 10'3 x 11'8 Bedroom 1 14'4 x 9'10 Bedroom 2 9' x 9'11 Bedroom 3 8'11 x 10'11

## **Ground Floor**