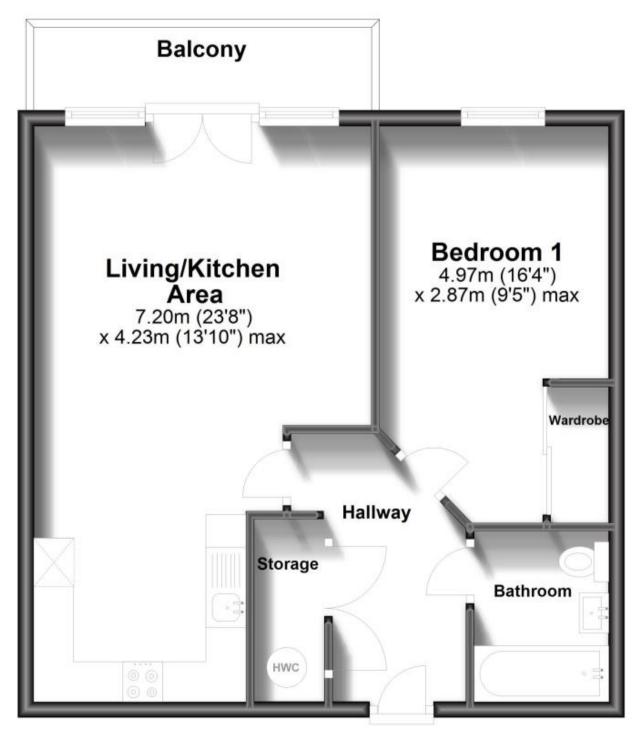

## Accommodation

Entrance Hallway Storage Cupboard Living/Kitchen Area 23'8 x 13'10 Bedroom 16'4 x 9'5 Bathroom Balcony

**Fourth Floor** 

Approx. 51.8 sq. metres (558.1 sq. feet)