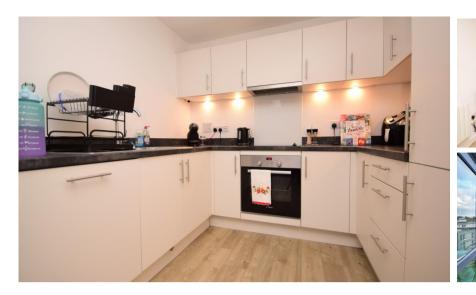

## **Main Features**

- Allocated Parking
- Integrated Kitchen Appliances
- Town Centre Location
- Excellent Transport Links
- Balcony
- Lift Access

Deposit required is £1,384.62 Crawley District - Council Tax Band Tax Band B

## Accommodation

Entrance Hallway Storage Cupboard Living/Kitchen Area 23'8 x 13'10 Bedroom 16'4 x 9'5 Bathroom Balcony

**Fourth Floor** 

Approx. 51.8 sq. metres (558.1 sq. feet)