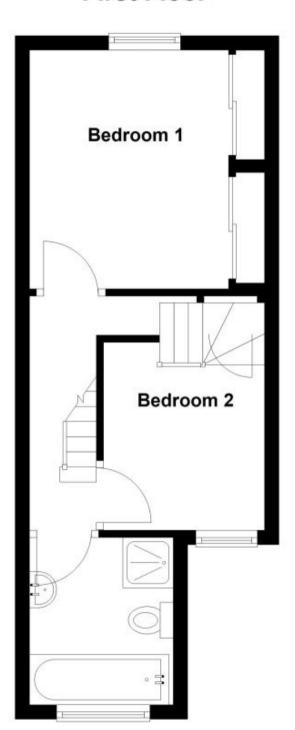

### Accommodation

Living Room 3.27x3.11

Dining Room 4.10x3.27

Kitchen 2.88x2.00

Stairs & Landing

**Bedroom 1** 3.27x3.12

Bedroom 2 3.00x2.24

**Bathroom** 2.50x2.00

## **Ground Floor**

**First Floor** 