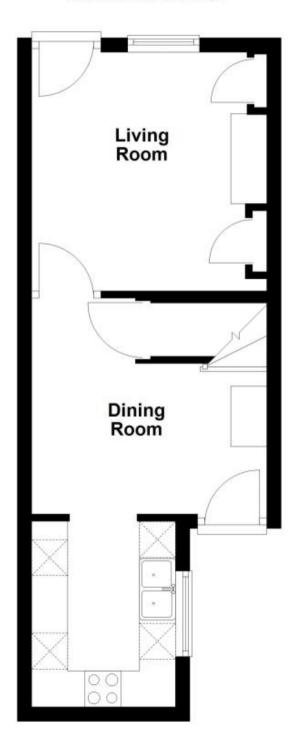

### Accommodation

Living Room 3.27x3.11

Dining Room 4.10x3.27

Kitchen 2.88x2.00

Stairs & Landing

**Bedroom 1** 3.27x3.12

Bedroom 2 3.00x2.24

**Bathroom** 2.50x2.00

## **Ground Floor**

**First Floor** 