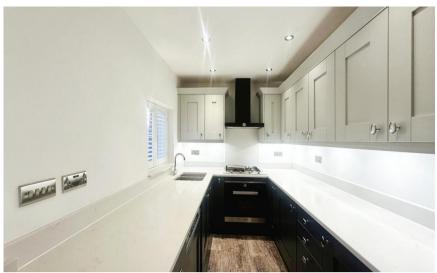

### Accommodation

Living Room 3.27x3.11

Dining Room 4.10x3.27

Kitchen 2.88x2.00

Stairs & Landing

**Bedroom 1** 3.27x3.12

Bedroom 2 3.00x2.24

**Bathroom** 2.50x2.00