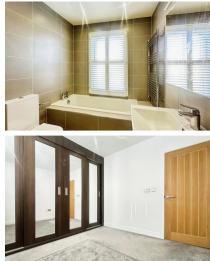

### Accommodation

Living Room 3.27x3.11

Dining Room 4.10x3.27

Kitchen 2.88x2.00

Stairs & Landing

**Bedroom 1** 3.27x3.12

Bedroom 2 3.00x2.24

**Bathroom** 2.50x2.00