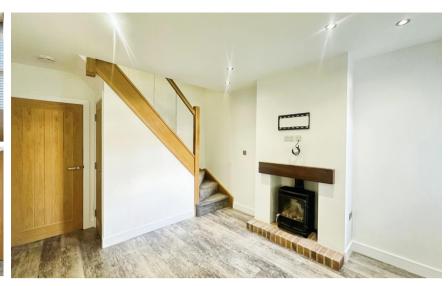

### Accommodation

Living Room 3.27x3.11

Dining Room 4.10x3.27

Kitchen 2.88x2.00

Stairs & Landing

**Bedroom 1** 3.27x3.12

Bedroom 2 3.00x2.24

**Bathroom** 2.50x2.00