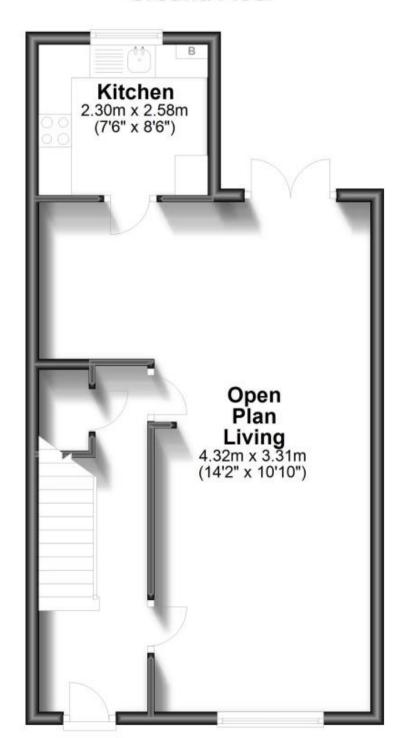

# Price

£1,400 PCM

Fees Apply



Available 16/12/23

Western Road Deal CT14











#### **Main Features**

- 3 bedrooms
- End of terrace house
- Well maintained rear garden
- **Great location**
- Open house event
- Video tour available



Deposit required is £1,615.38 Dover District - Council Tax Band Tax Band B

Renting a property is a big commitment and we recommend that you visit the local authority website and these websites which offer helpful information and advice about letting

www.gov.uk/government/publications/how-to-rent www.gov.uk/private-renting www.wardsofkent.co.uk/letting/our-tenancy-fees/ www.gov.uk/green-deal-energy-saving-measures

### Call Dover 01304 201109 ■ wardsofkent.co.uk













Accommodation

## **Ground Floor**



## **First Floor**