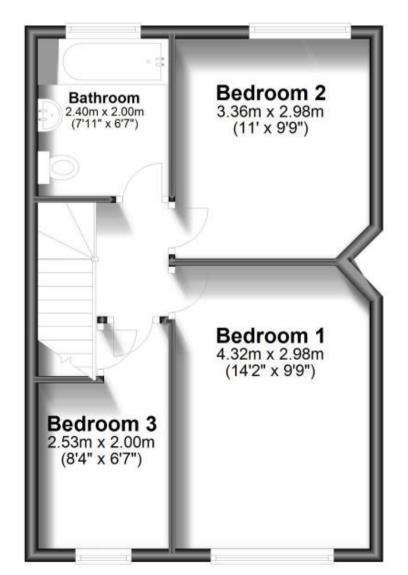

# Price

£1,400 PCM

Fees Apply



Available 16/12/23

Western Road Deal CT14











#### **Main Features**

- 3 bedrooms
- End of terrace house
- Well maintained rear garden
- **Great location**
- Open house event
- Video tour available



Deposit required is £1,615.38 Dover District - Council Tax Band Tax Band B

Renting a property is a big commitment and we recommend that you visit the local authority website and these websites which offer helpful information and advice about letting

www.gov.uk/government/publications/how-to-rent www.gov.uk/private-renting www.wardsofkent.co.uk/letting/our-tenancy-fees/ www.gov.uk/green-deal-energy-saving-measures

### Call Dover 01304 201109 ■ wardsofkent.co.uk













Accommodation

## **Ground Floor**



## **First Floor**