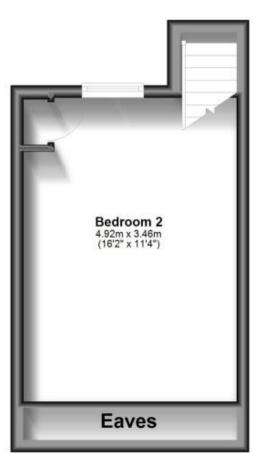

### Accommodation

**Lounge** 2.83m x 3.46m

Kitchen

**Bedroom 2** 4.92m x 3.46m

**Bathroom** 

**Bedroom 1** 3.06m x 3.46m

Garden

On street permit parking

# **Second Floor**