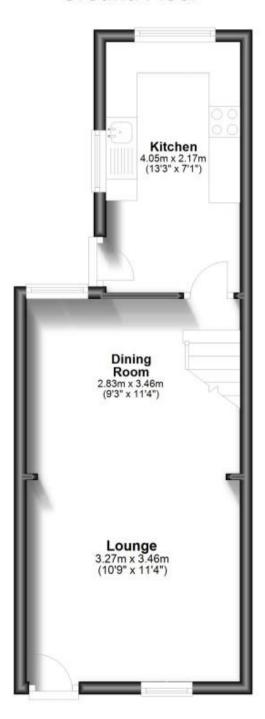

### Accommodation

**Lounge** 2.83m x 3.46m

Kitchen

**Bedroom 2** 4.92m x 3.46m

**Bathroom** 

**Bedroom 1** 3.06m x 3.46m

Garden

On street permit parking

## **Ground Floor**

First Floor