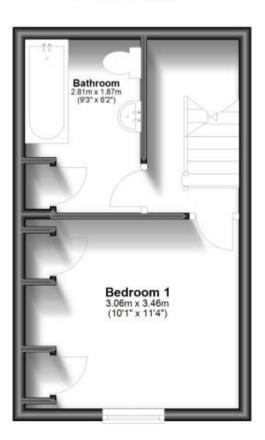

### Accommodation

**Lounge** 2.83m x 3.46m

Kitchen

**Bedroom 2** 4.92m x 3.46m

**Bathroom** 

**Bedroom 1** 3.06m x 3.46m

Garden

On street permit parking

## **Ground Floor**

First Floor